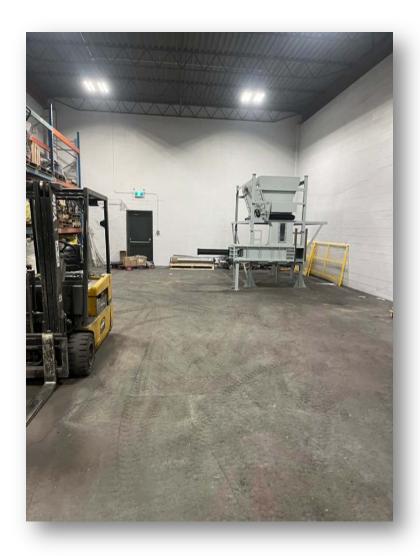

| N/A      |
|                       | Warehouse:                     | 2,600 SF |
| Sump:                 | Yes (1)                        |          |
| Clear Height:         |                                | 18'      |
| Loading:              | (1) 12' x 14' Drive-in Doors   |          |
| Power:                | 100 amps @ 120/208 volt        |          |
| Lease Rate:           | \$12.00 p.s.f. with escalation |          |
| Op Costs (est. 2024): | \$6.37                         |          |
| Availability:         | August 1, 2024                 |          |





### **PROPERTY HIGHLIGHTS**

- Southeast location
- Quick access to Barlow Trail, Glenmore Trail, Deerfoot
  Trail and Stoney Trail
- ONE sumps in Warehouse
- Wide-bay configuration

## FLOOR PLAN & INTERIOR FEATURES





### LOCATION

// Located in SE Calgary, Foothills Industrial district, with convenient access to major thoroughfares for shipping and distribution.



Drive Times:

Deerfoot Trail SE: 5 minutes

Stoney Trail: 7 minutes





Harvey Aronovich Vice President | Associate 403.560.2059 | harvey@cdnglobal.com

Tate Aronovich Associate 403.689.1079 | tate@cdnglobal.com

CDN GLOBAL ADVISORS LTD. 736 – 6 Avenue SW, Suite 1010, Calgary, AB. T2P 3T7 www.cdnglobal.com This communication is intended for general information only and not to be relied upon in any way. Consequently, no responsibility or liability whatsoever can be accepted by CDNGLOBAL for any loss or damage resulting from any use of, reliance on or reference to the contents of this document, including hypertext links to external sources.