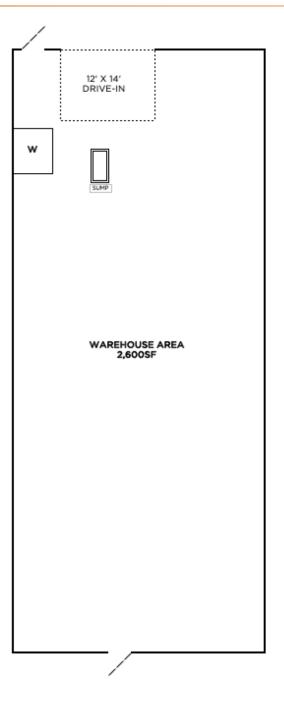

### PROPERTY DETAILS

| Address:              | Bay #5, 4451 – 58 Avenue S.E.  |          |
|-----------------------|--------------------------------|----------|
| District:             | Foothills Industrial           |          |
| Zoning:               | Industrial General (I-G)       |          |
| Square Footage:       | Total:                         | 2,600 SF |
|                       | Office:                        | N/A      |
|                       | Warehouse:                     | 2,600 SF |
| Sump:                 | Yes (1)                        |          |
| Clear Height:         |                                | 18'      |
| Loading:              | (1) 12' x 14' Drive-in Doors   |          |
| Power:                | 100 amps @ 120/208 volt        |          |
| Lease Rate:           | \$12.00 p.s.f. with escalation |          |
| Op Costs (est. 2024): | \$6.37                         |          |
| Availability:         | August 1, 2024                 |          |

## FLOOR PLAN & INTERIOR FEATURES