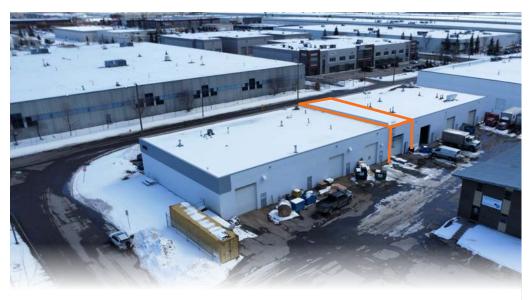

# FOR LEASE Bay #5, 4451 - 58 Avenue S.E. Calgary, AB

**2,600 SF Bay** Central Location with Drive-in Loading

CDNGLOBAL® Commercial Real Estate Advisors

### PROPERTY DETAILS

| Address:              | Bay #5, 4451 – 58 Avenue S.E.  |          |
|-----------------------|--------------------------------|----------|
| District:             | Foothills Industrial           |          |
| Zoning:               | Industrial General (I-G)       |          |
| Square Footage:       | Total:                         | 2,600 SF |
|                       | Office:                        | N/A      |
|                       | Warehouse:                     | 2,600 SF |
| Sump:                 | Yes (1)                        |          |
| Clear Height:         |                                | 18'      |
| Loading:              | (1) 12' x 14' Drive-in Doors   |          |
| Power:                | 100 amps @ 120/208 volt        |          |
| Lease Rate:           | \$12.00 p.s.f. with escalation |          |
| Op Costs (est. 2024): | \$6.37                         |          |
| Availability:         | August 1, 2024                 |          |