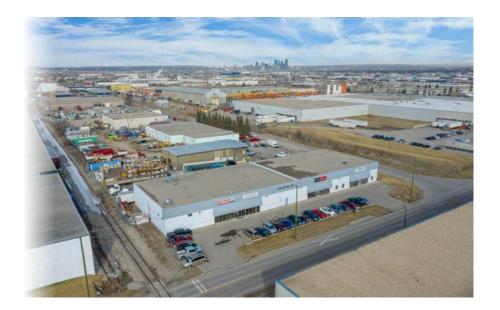

### LOCATION

// Located in SE Calgary, Foothills Industrial district, with convenient access to major thoroughfares for shipping and distribution.

Drive Times:

Deerfoot Trail SE: 5 minutes

Stoney Trail: 7 minutes