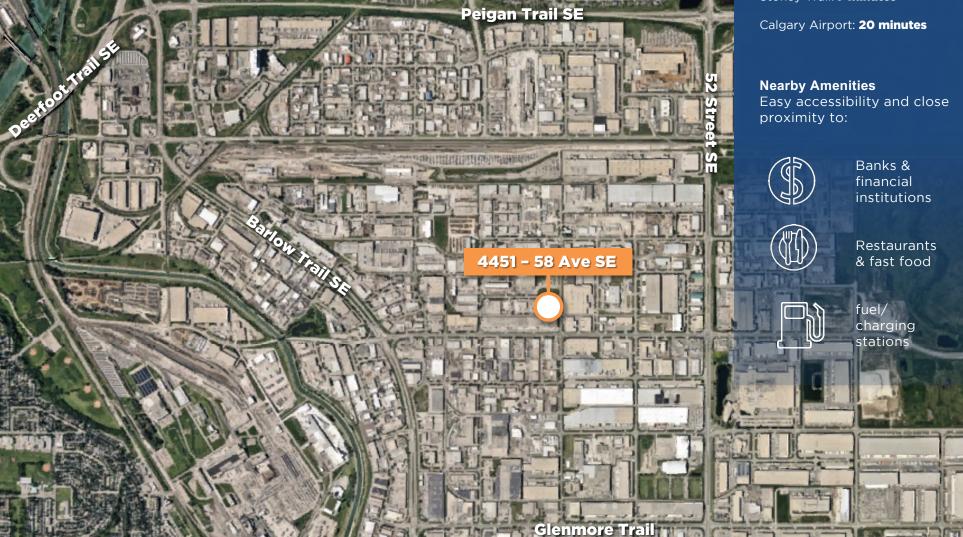

### LOCATION

// Located in SE Calgary, Foothills Industrial district, with convenient access to major thoroughfares for shipping and distribution.

Drive Times:

Deerfoot Trail SE: 5 minutes

Stoney Trail: 7 minutes

### **PROPERTY HIGHLIGHTS**

- Southeast location
- Quick access to Barlow Trail, Glenmore Trail, Deerfoot
  Trail and Stoney Trail
- ONE sumps in Warehouse
- Wide-bay configuration