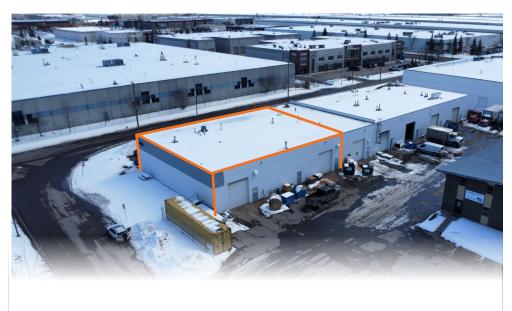

### PROPERTY DETAILS

| Address:              | Bay #1-3, 4451 - 58 Avenue S.E.           |          |
|-----------------------|-------------------------------------------|----------|
| District:             | Foothills Industrial                      |          |
| Zoning:               | Industrial General (I-G)                  |          |
| Square Footage:       | Total:                                    | 7,200 SF |
|                       | Office:                                   | 2,234 SF |
|                       | Warehouse:                                | 4,966 SF |
|                       | Bonus Mezzanine: 620 SF<br>*no charge*    |          |
| Sump:                 | Yes (2)                                   |          |
| Clear Height:         | 18'                                       |          |
| Loading:              | (2) 12' x 14' Drive-in Doors              |          |
| Power:                | 200 amps @ 120/208 volt                   |          |
| Lease Rate:           | <del>\$11.00 p.s.f.</del> with escalation |          |
| Op Costs (est. 2024): | \$10.00 p.s.f.                            | \$6.37   |
| Availability:         | August 1, 2024                            |          |

#### PROPERTY HIGHLIGHTS

- Southeast location
- Quick access to Barlow Trail, Glenmore Trail, Deerfoot
  Trail and Stoney Trail
- Two sumps in Warehouse
- Updated Office Area
- Wide-bay configuration

#### // 2 Drive-in Door, 12'W x 14'H

// Recently renovated office space with 5 private offices and large boardroom

// Main floor kitchen area

// Separate shop lunchroom and change room area on Mezzanine level