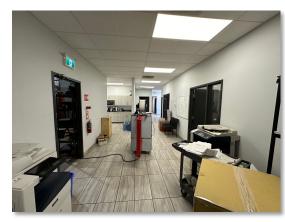

### INTERIOR FEATURES

#### // 2 Drive-in Door, 12'W x 14'H

// Recently renovated office space with 5 private offices and large boardroom

// Main floor kitchen area

// Separate shop lunchroom and change room area on Mezzanine level