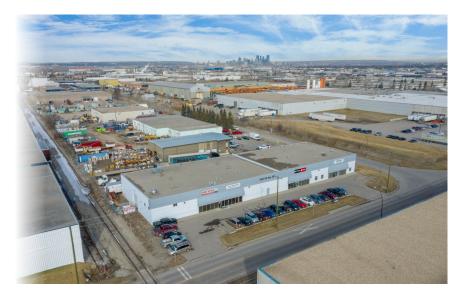

# FOR LEASE Bay #1-3, 4451 - 58 Avenue S.E. Calgary, AB

**7,200 SF Bay** | S.E. Location with Recently Renovated

CDNGLOBAL® Commercial Real Estate Advisors

Harvey Aronovich Vice President | Associate 403.560.2059 | harvey@cdnglobal.com

### PROPERTY DETAILS

| Address:              | Bay #1-3, 4451 - 58 Avenue S.E.           |          |
|-----------------------|-------------------------------------------|----------|
| District:             | Foothills Industrial                      |          |
| Zoning:               | Industrial General (I-G)                  |          |
| Square Footage:       | Total:                                    | 7,200 SF |
|                       | Office:                                   | 2,234 SF |
|                       | Warehouse:                                | 4,966 SF |
|                       | Bonus Mezzanine: 620 SF<br>*no charge*    |          |
| Sump:                 | Yes (2)                                   |          |
| Clear Height:         | 18'                                       |          |
| Loading:              | (2) 12' x 14' Drive-in Doors              |          |
| Power:                | 200 amps @ 120/208 volt                   |          |
| Lease Rate:           | <del>\$11.00 p.s.f.</del> with escalation |          |
| Op Costs (est. 2024): | \$10.00 p.s.f.                            | \$6.37   |
| Availability:         | August 1, 2024                            |          |

#### PROPERTY HIGHLIGHTS

- Southeast location
- Quick access to Barlow Trail, Glenmore Trail, Deerfoot
  Trail and Stoney Trail
- Two sumps in Warehouse
- Updated Office Area
- Wide-bay configuration