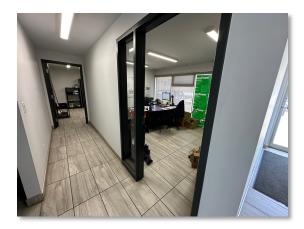

### INTERIOR FEATURES

#### // 2 Drive-in Door, 12'W x 14'H

// Recently renovated office space with 5 private offices and large boardroom

// Main floor kitchen area

// Separate shop lunchroom and change room area on Mezzanine level