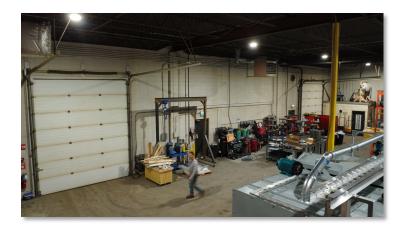

### INTERIOR FEATURES

#### // 2 Drive-in Door, 12'W x 14'H

// Recently renovated office space with 5 private offices and large boardroom

// Main floor kitchen area

// Separate shop lunchroom and change room area on Mezzanine level