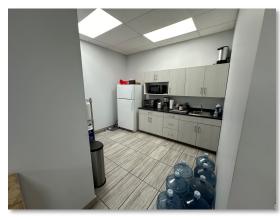

### INTERIOR FEATURES

#### // 2 Drive-in Door, 12'W x 14'H

// Recently renovated office space with 5 private offices and large boardroom

// Main floor kitchen area

// Separate shop lunchroom and change room area on Mezzanine level