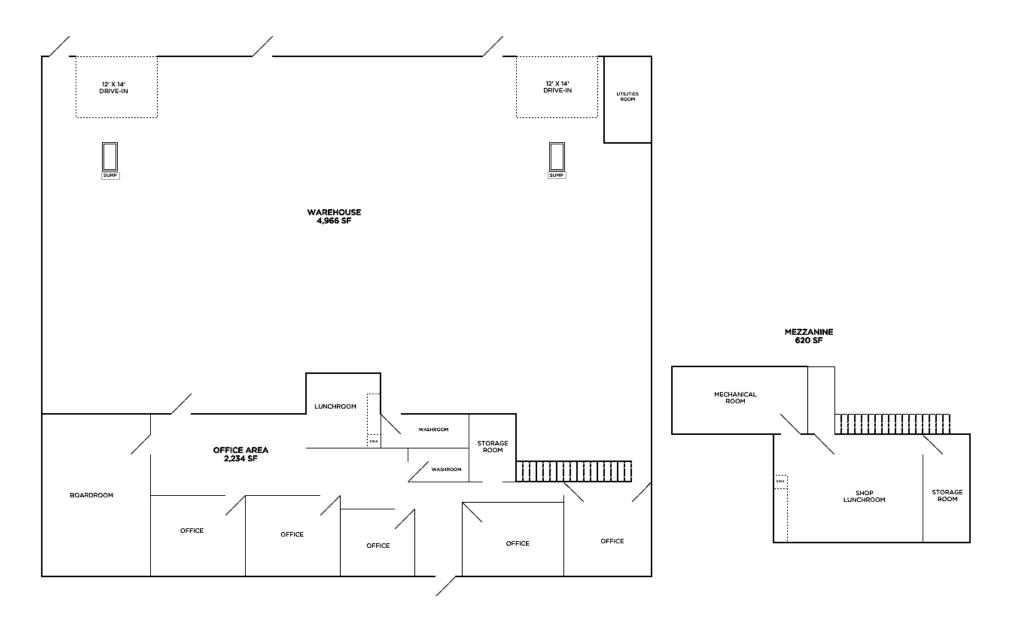

### PROPERTY DETAILS

| Address:              | Bay #1-3, 4451 - 58 Avenue S.E.           |          |
|-----------------------|-------------------------------------------|----------|
| District:             | Foothills Industrial                      |          |
| Zoning:               | Industrial General (I-G)                  |          |
| Square Footage:       | Total:                                    | 7,200 SF |
|                       | Office:                                   | 2,234 SF |
|                       | Warehouse:                                | 4,966 SF |
|                       | Bonus Mezzanine: 620 SF<br>*no charge*    |          |
| Sump:                 | Yes (2)                                   |          |
| Clear Height:         | 18'                                       |          |
| Loading:              | (2) 12' x 14' Drive-in Doors              |          |
| Power:                | 200 amps @ 120/208 volt                   |          |
| Lease Rate:           | <del>\$11.00 p.s.f.</del> with escalation |          |
| Op Costs (est. 2024): | \$10.00 p.s.f.                            | \$6.37   |
| Availability:         | August 1, 2024                            |          |

#### PROPERTY HIGHLIGHTS

- Southeast location
- Quick access to Barlow Trail, Glenmore Trail, Deerfoot
  Trail and Stoney Trail
- Two sumps in Warehouse
- Updated Office Area
- Wide-bay configuration

#### // 2 Drive-in Door, 12'W x 14'H

// Recently renovated office space with 5 private offices and large boardroom

// Main floor kitchen area

// Separate shop lunchroom and change room area on Mezzanine level

## FLOOR PLAN