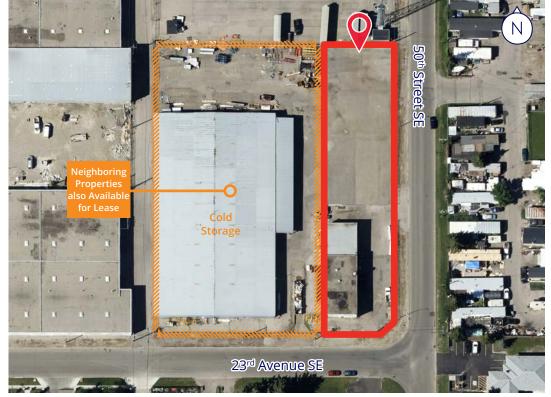

## ±4,479 Square Feet

| District          | Forest Lawn                      |
|-------------------|----------------------------------|
| Zoning            | D-C, Direct control              |
| Warehouse Area    | ±4,479 Square Feet               |
| Ceiling Height    | 15' - 18' Clear                  |
| Loading           | 2 Drive-In Doors (14' x 14')     |
| Power             | 400 Amp, 220 Volt, 3 Phase (TBV) |
| Lighting          | LED                              |
| Sprinklers        | No                               |
| Asking Lease Rate | Market                           |
| Operating Costs   | TBV                              |
| Available         | 30 Days Notice                   |