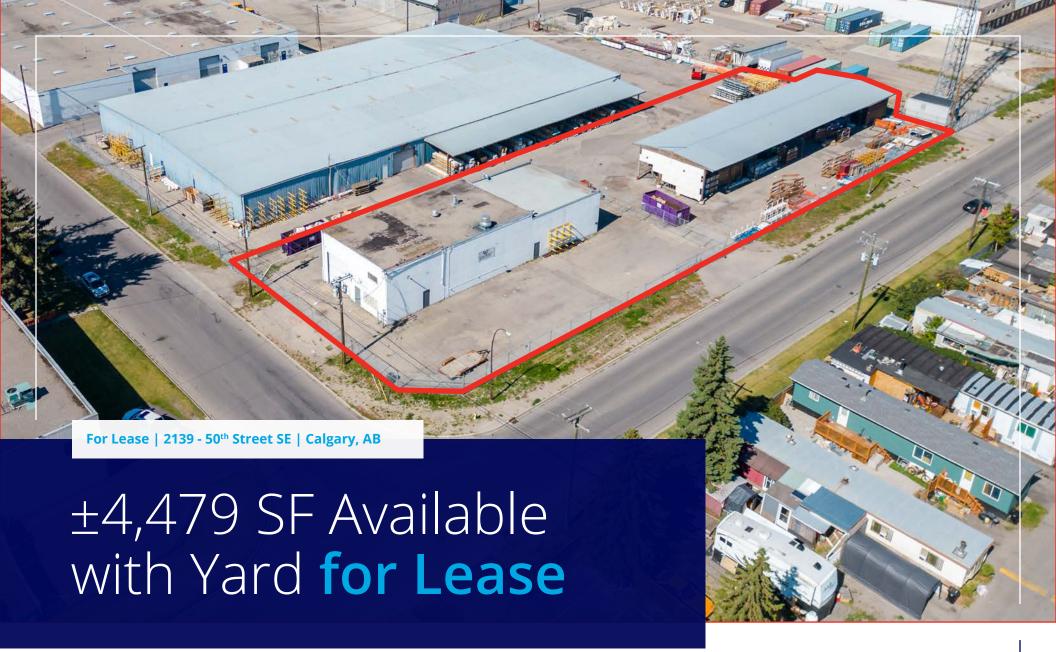

## ±4,479 Square Feet

| District          | Forest Lawn                      |
|-------------------|----------------------------------|
| Zoning            | D-C, Direct control              |
| Warehouse Area    | ±4,479 Square Feet               |
| Ceiling Height    | 15' - 18' Clear                  |
| Loading           | 2 Drive-In Doors (14' x 14')     |
| Power             | 400 Amp, 220 Volt, 3 Phase (TBV) |
| Lighting          | LED                              |
| Sprinklers        | No                               |
| Asking Lease Rate | Market                           |
| Operating Costs   | TBV                              |
| Available         | 30 Days Notice                   |