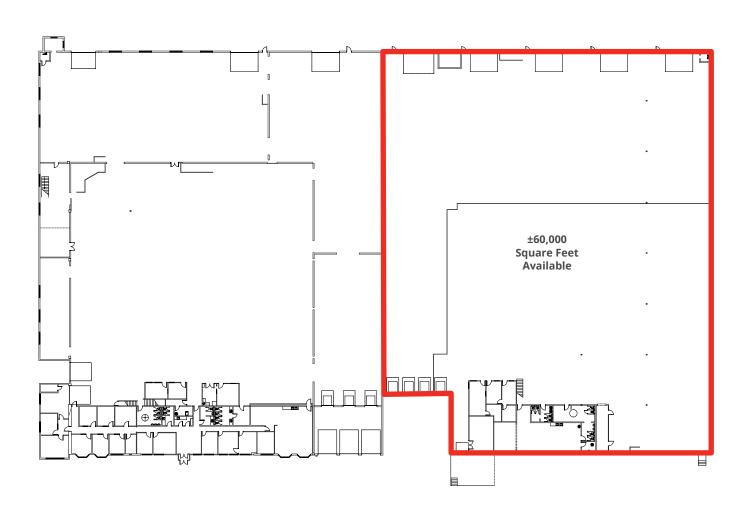

### Floor **Plan**

## Property **Overview**

| District             | Forest Lawn              |
|----------------------|--------------------------|
| Zoning               | D-C, Direct Control      |
| Total Available Area | ±60,000 Square Feet      |
| Warehouse Area       | ±58,000 Square Feet      |
| Office Area          | ±2,000 Square Feet (TBV) |
| Ceiling Height       | 15' Clear                |
| Loading              | 5 Drive-In Doors         |
|                      | 4 Dock Doors             |
| Make-Up Air          | Yes (CFM - TBV)          |
| Power                | 800 Amp (TBV)            |
| Lighting             | LED                      |
| Sprinklers           | Yes                      |
| Asking Lease Rate    | \$6.50 PSF               |
| Operating Costs      | TBV                      |
| Available            | December 1, 2024         |