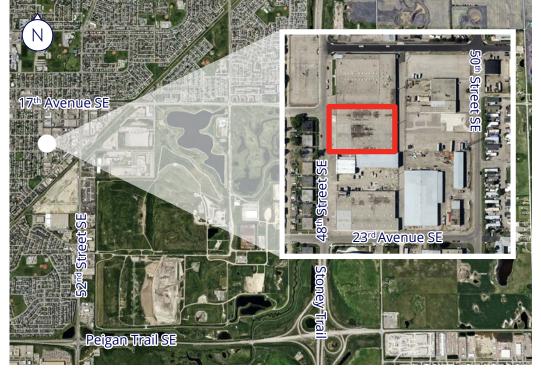

## Property **Overview**

| District             | Forest Lawn              |
|----------------------|--------------------------|
| Zoning               | D-C, Direct Control      |
| Total Available Area | ±60,000 Square Feet      |
| Warehouse Area       | ±58,000 Square Feet      |
| Office Area          | ±2,000 Square Feet (TBV) |
| Ceiling Height       | 15' Clear                |
| Loading              | 5 Drive-In Doors         |
|                      | 4 Dock Doors             |
| Make-Up Air          | Yes (CFM - TBV)          |
| Power                | 800 Amp (TBV)            |
| Lighting             | LED                      |
| Sprinklers           | Yes                      |
| Asking Lease Rate    | \$6.50 PSF               |
| Operating Costs      | TBV                      |
| Available            | December 1, 2024         |