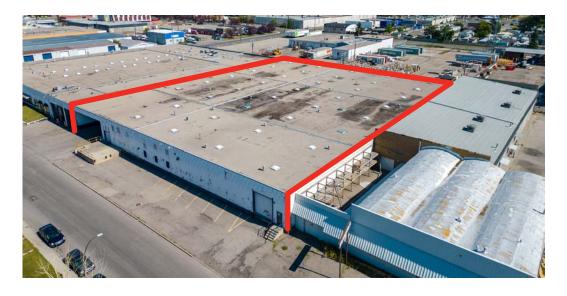

awn              |
|----------------------|--------------------------|
| Zoning               | D-C, Direct Control      |
| Total Available Area | ±60,000 Square Feet      |
| Warehouse Area       | ±58,000 Square Feet      |
| Office Area          | ±2,000 Square Feet (TBV) |
| Ceiling Height       | 15' Clear                |
| Loading              | 5 Drive-In Doors         |
|                      | 4 Dock Doors             |
| Make-Up Air          | Yes (CFM - TBV)          |
| Power                | 800 Amp (TBV)            |
| Lighting             | LED                      |
| Sprinklers           | Yes                      |
| Asking Lease Rate    | \$6.50 PSF               |
| Operating Costs      | TBV                      |
| Available            | December 1, 2024         |





### Floor **Plan**



## Highlights

- Additional mezzanine space available
- Make-up air and compressors
- Ample surface parking stalls
- Dock and drive-in loading
- Close proximity to 17<sup>th</sup>
   Avenue SE and public transit
- Quick access to 52<sup>nd</sup>
   Street SE, Glenmore
   Trail, and Stoney Trail

60,000

square feet available

collierscanada.com

# Property **Photos**











### Colliers

#### **Neil Ferris, SIOR**

Senior Vice President | Partner +1 403 875 8004 neil.ferris@colliers.com

### **Kyle Bietz**

Associate +1 587 225 5004 kyle.bietz@colliers.com

This document has been prepared by Colliers for advertising and general information only. Colliers makes no guarantees, representations or warranties of any kind, expressed or implied, regarding the informa