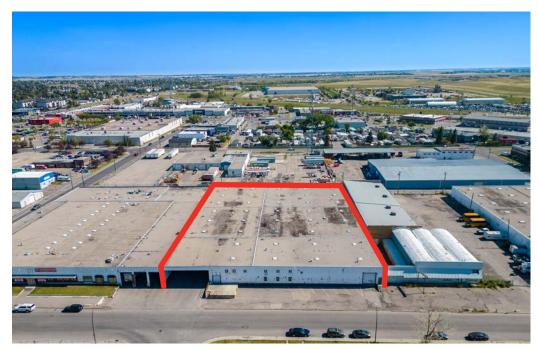

## Property **Overview**

| District             | Forest Lawn              |
|----------------------|--------------------------|
| Zoning               | D-C, Direct Control      |
| Total Available Area | ±60,000 Square Feet      |
| Warehouse Area       | ±58,000 Square Feet      |
| Office Area          | ±2,000 Square Feet (TBV) |
| Ceiling Height       | 15' Clear                |
| Loading              | 5 Drive-In Doors         |
|                      | 4 Dock Doors             |
| Make-Up Air          | Yes (CFM - TBV)          |
| Power                | 800 Amp (TBV)            |
| Lighting             | LED                      |
| Sprinklers           | Yes                      |
| Asking Lease Rate    | \$6.50 PSF               |
| Operating Costs      | TBV                      |
| Available            | December 1, 2024         |

# Property **Photos**