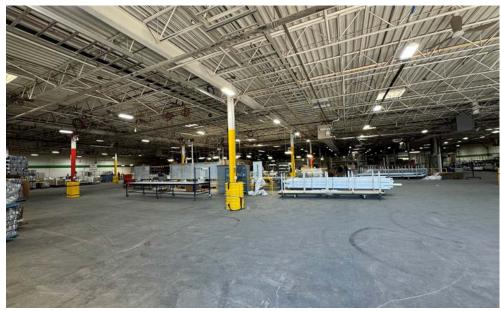

| 4 Dock Doors             |
| Make-Up Air          | Yes (CFM - TBV)          |
| Power                | 800 Amp (TBV)            |
| Lighting             | LED                      |
| Sprinklers           | Yes                      |
| Asking Lease Rate    | \$6.50 PSF               |
| Operating Costs      | TBV                      |
| Available            | December 1, 2024         |





### Floor **Plan**



## Highlights

- Additional mezzanine space available
- Make-up air and compressors
- Ample surface parking stalls
- Dock and drive-in loading
- Close proximity to 17<sup>th</sup>
   Avenue SE and public transit
- Quick access to 52<sup>nd</sup>
   Street SE, Glenmore
   Trail, and Stoney Trail

60,000

square feet available

collierscanada.com

# Property **Photos**











### Colliers

#### **Neil Ferris, SIOR**

Senior Vice President | Partner +1 403 875 8004 neil.ferris@colliers.com

### **Kyle Bietz**

Associate +1 587 225 5004 kyle.bietz@colliers.com

This document has been prepared by Colliers for advertising and general information only. Colliers makes no guarantees, representations or warranties of any kind, expressed or implied, regarding the information including, but not limited to, warranties of content, accuracy and reliability. Any interested party should undertake their own inquiries as to the accuracy of the information. Colliers excludes unequivocally all inferred or implied terms, conditions and warranties arising out of this document and excludes all liability for loss and damages arising there from. This publication is the copyright