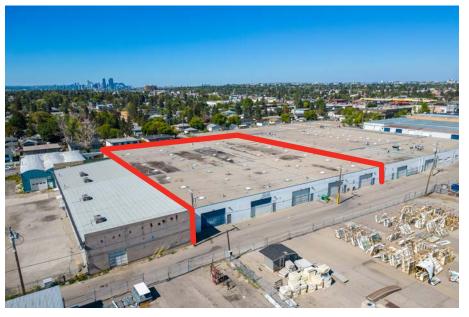

| 4 Dock Doors             |
| Make-Up Air          | Yes (CFM - TBV)          |
| Power                | 800 Amp (TBV)            |
| Lighting             | LED                      |
| Sprinklers           | Yes                      |
| Asking Lease Rate    | \$6.50 PSF               |
| Operating Costs      | TBV                      |
| Available            | December 1, 2024         |





### Floor **Plan**



## Highlights

- Additional mezzanine space available
- Make-up air and compressors
- Ample surface parking stalls
- Dock and drive-in loading
- Close proximity to 17<sup>th</sup>
   Avenue SE and public transit
- Quick access to 52<sup>nd</sup>
   Street SE, Glenmore
   Trail, and Stoney Trail

60,000

square feet available

collierscanada.com

# Property **Photos**











### Colliers

#### **Neil Ferris, SIOR**

Senior Vice President | Partner +1 403 875 8004 neil.ferris@colliers.com

### **Kyle Bietz**

Associate +1 587 225 5004 kyle.bietz@colliers.com

This document has been prepared by Colliers for advertising and general information only. Colliers makes no guarantees, representations or warranties of any kind, expressed or implied, regarding the information including, but not limited to, warranties of content, accuracy and reliability. Any interested party should undertake their own inquiries as to the accuracy of the information. Colliers excludes unequivocally all inferred or implied terms, conditions and warranties arising out of this document and excludes all liability for loss and damages arising there from. This publication is the copyrighted