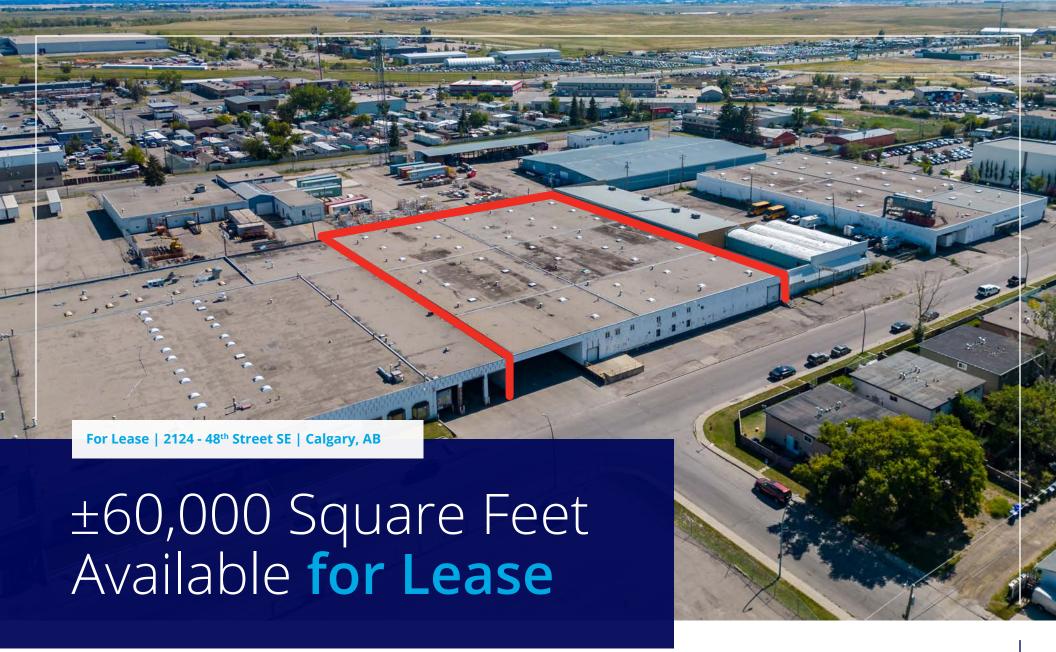

### **Neil Ferris, SIOR**

Senior Vice President | Partner +1 403 875 8004 neil.ferris@colliers.com

#### **Kyle Bietz**

Associate +1 587 225 5004 kyle.bietz@colliers.com



## Property **Overview**

| District             | Forest Lawn              |
|----------------------|--------------------------|
| Zoning               | D-C, Direct Control      |
| Total Available Area | ±60,000 Square Feet      |
| Warehouse Area       | ±58,000 Square Feet      |
| Office Area          | ±2,000 Square Feet (TBV) |
| Ceiling Height       | 15' Clear                |
| Loading              | 5 Drive-In Doors         |
|                      | 4 Dock Doors             |
| Make-Up Air          | Yes (CFM - TBV)          |
| Power                | 800 Amp (TBV)            |
| Lighting             |