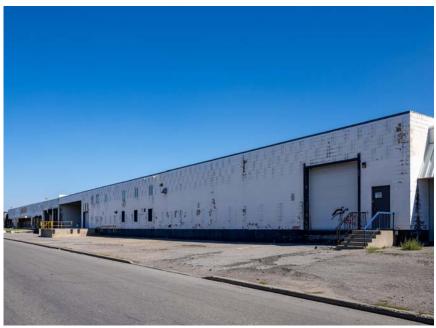

| 4 Dock Doors             |
| Make-Up Air          | Yes (CFM - TBV)          |
| Power                | 800 Amp (TBV)            |
| Lighting             | LED                      |
| Sprinklers           | Yes                      |
| Asking Lease Rate    | \$6.50 PSF               |
| Operating Costs      | TBV                      |
| Available            | December 1, 2024         |





### Floor **Plan**



## Highlights

- Additional mezzanine space available
- Make-up air and compressors
- Ample surface parking stalls
- Dock and drive-in loading
- Close proximity to 17<sup>th</sup>
   Avenue SE and public transit
- Quick access to 52<sup>nd</sup>
   Street SE, Glenmore
   Trail, and Stoney Trail

60,000

square feet available

collierscanada.com

# Property **Photos**











### Colliers

#### **Neil Ferris, SIOR**

Senior Vice President | Partner +1 403 875 8004 neil.ferris@colliers.com

### **Kyle Bietz**

Associate +1 587 225 5004 kyle.bietz@colliers.com

This document has been prepared by Colliers for advertising and general information only. Colliers makes no guarantees, representations or warranties of any kind, expressed or implied, regarding the information including, but not limited to, warranties of content, accuracy and reliability. Any interested party should undertake their own inquiries as to the accuracy of the information. Colliers excludes unequivocally all inferred or implied terms, conditions and warranties arising out of this document and excludes all liability for loss and damages arising there from. This publication is the copyrig