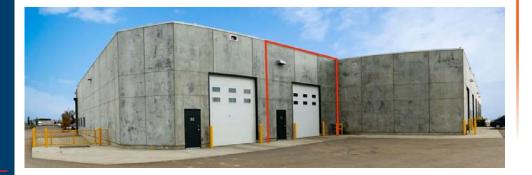

#### PROPERTY **OVERVIEW**

| ZONING:                 |                               | Indus          | strial General (I-G)     |
|-------------------------|-------------------------------|----------------|--------------------------|
| DISTRICT:               |                               | F              | oothills Industrial      |
| YEAR BUILT:             |                               |                | 2014                     |
| SIZE BREAKDOWN:         | Office                        |                | +/- 1,080 SF             |
|                         | Warehouse:                    |                | +/- 1,680 SF             |
|                         | Total:                        |                | +/- 2,760 SF             |
| LOADING:                |                               | 1 Driv         | /e-in (12'W x 14'H)      |
|                         | Exterior C                    | Common Dock at | North end of Building    |
| CLEAR HEIGHT:           |                               |                | 19'                      |
| POWER:                  | 200 Amps @ 120/208 Volt (TBV) |                |                          |
| PARKING:                | Ample Double Row at Front     |                |                          |
| LEASE RATE:             |                               |                | \$14.00 with escalations |
|                         |                               |                | \$13.00                  |
|                         |                               |                | with escalations         |
| OPERATION COSTS (2024): |                               |                | \$7.96 PSF               |
| AVAILABILITY:           |                               |                | Immediate                |

- Ideal South/Central Location, adjacent to Road King Truck Stop
- Quick access to all major transportation routes (Barlow Trail, Deerfoot Trail, and Stoney Trail)
- Newer construction with quality office build-out
- Double row parking in front of bay, with additional parking at south side
- Office ceiling height 11'-0"
- HVAC in office area
- Radiant heat and forced air in warehouse
- Large rear marshaling area
- Exterior common dock