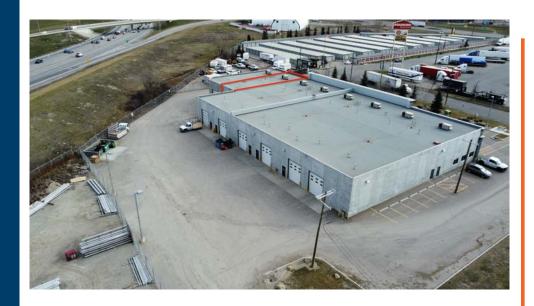

| \$13.00                  |
|                         |                               |                | with escalations         |
| OPERATION COSTS (2024): |                               |                | \$7.96 PSF               |
| AVAILABILITY:           |                               |                | Immediate                |



- Ideal South/Central Location, adjacent to Road King Truck Stop
- Quick access to all major transportation routes (Barlow Trail, Deerfoot Trail, and Stoney Trail)
- Newer construction with quality office build-out
- Double row parking in front of bay, with additional parking at south side
- Office ceiling height 11'-0"
- HVAC in office area
- Radiant heat and forced air in warehouse
- Large rear marshaling area
- Exterior common dock





#### PROPERTY FLOOR PLAN





#### **LOCATION**



### **CDNGLOBAL®**

CDNGLOBAL.COM CDN GLOBAL ADVISORS LTD. 736 - 6 Avenue SW, Suite 1010 Calgary, AB T2P 3T7



### Harvey Aronovich Vice President / Associate

harvey@cdnglobal.com 403.560.2059



#### Tate Aronovich

Associate

tate@cdnglobal.com 403.689.1079

This communication is intended for general information only and not to be relied upon in any way. Consequently, no responsibility or liability whatsoever can be accepted by CDNGLOBAL for any loss or damage resulting from any use of, reliance on or reference to the contents of this document, including hypertext links to external sources. In addition, as a general communication, this material does not necessarily represent the view of CDNGLOBAL in relation to particular properties