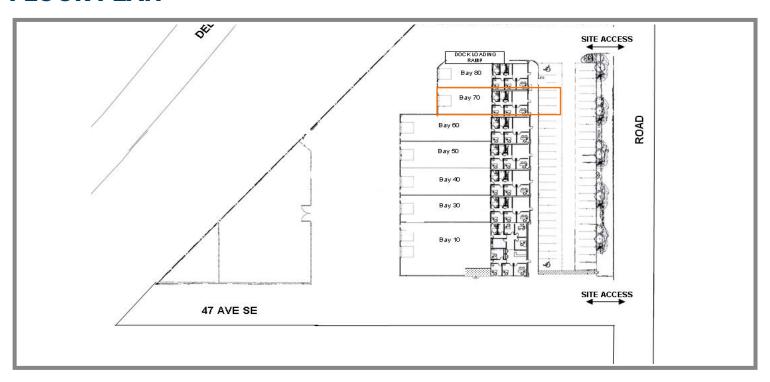

|
|                         |                               |                | with escalations         |
| OPERATION COSTS (2024): |                               |                | \$7.96 PSF               |
| AVAILABILITY:           |                               |                | Immediate                |



- Ideal South/Central Location, adjacent to Road King Truck Stop
- Quick access to all major transportation routes (Barlow Trail, Deerfoot Trail, and Stoney Trail)
- Newer construction with quality office build-out
- Double row parking in front of bay, with additional parking at south side
- Office ceiling height 11'-0"
- HVAC in office area
- Radiant heat and forced air in warehouse
- Large rear marshaling area
- Exterior common dock





#### PROPERTY FLOOR PLAN





#### **LOCATION**



### **CDNGLOBAL®**

CDNGLOBAL.COM CDN GLOBAL ADVISORS LTD. 736 - 6 Avenue SW, Suite 1010 Calgary, AB T2P 3T7



### Harvey Aronovich Vice President / Associate

harvey@cdnglobal.com 403.560.2059



#### Tate Aronovich

Associate

tate@cdnglobal.com 403.689.1079

This communication is intended for general information only and not to be relied upon in any way. Consequently, no responsibility or liability whatsoever can be accepted by CDNGLOBAL for any loss or damage resulting from any use of, reliance on or reference to the contents of this document, including hypertext links to external sources. In addition, as a general communication, this material does not necessarily represent the view of CDNGLOBAL in relation to particular properties or projects. This communicat