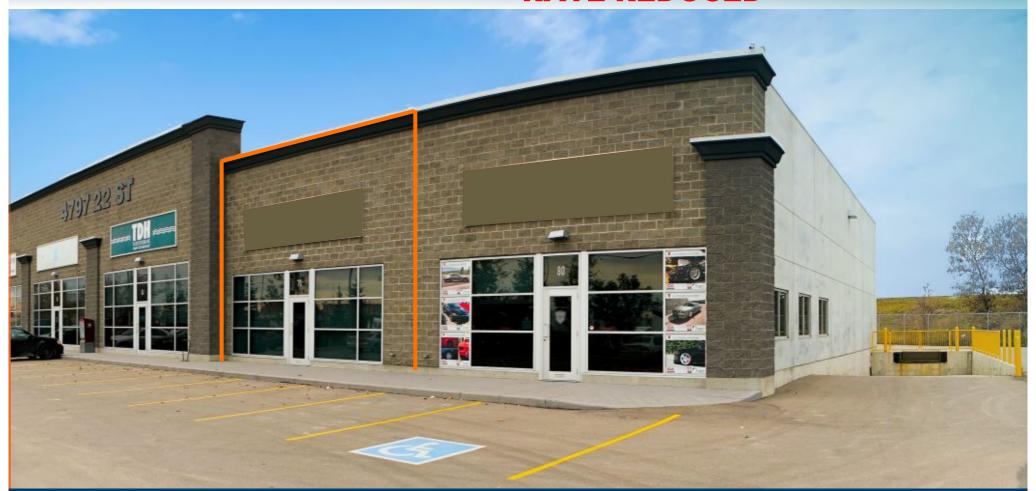

## SMALL BAY WITH DRIVE IN & COMMON DOCK

**RATE REDUCED** 

2,760 SF

# FOR LEASE

**BAY # 70 4797 - 22 St. S.E.** Calgary, AB

Lead Associate

**Harvey Aronovich - Vice President / Associate** 

harvey@cdnglobal.com | 403.560.2059 |

**Tate Aronovich - Associate** 

tate@cdnglobal.com | 403.689.1079 |

#### PROPERTY **OVERVIEW**

| ZONING:                 |                               | Indus          | strial General (I-G)     |
|-------------------------|-------------------------------|----------------|--------------------------|
| DISTRICT:               |                               | F              | oothills Industrial      |
| YEAR BUILT:             |                               |                | 2014                     |
| SIZE BREAKDOWN:         | Office                        |                | +/- 1,080 SF             |
|                         | Warehouse:                    |                | +/- 1,680 SF             |
|                         | Total:                        |                | +/- 2,760 SF             |
| LOADING:                |                               | 1 Driv         | /e-in (12'W x 14'H)      |
|                         | Exterior C                    | Common Dock at | North end of Building    |
| CLEAR HEIGHT:           |                               |                | 19'                      |
| POWER:                  | 200 Amps @ 120/208 Volt (TBV) |                |                          |
| PARKING:                | Ample Double Row at Front     |                |                          |
| LEASE RATE:             |                               |                | \$14.00 with escalations |
|                         |                               |                | \$13.00                  |
|                         |                               |                | with escalations         |
| OPERATION COSTS (2024): |                               |                | \$7.96 PSF               |
| AVAILABILITY:           |                               |                | Immediate                |