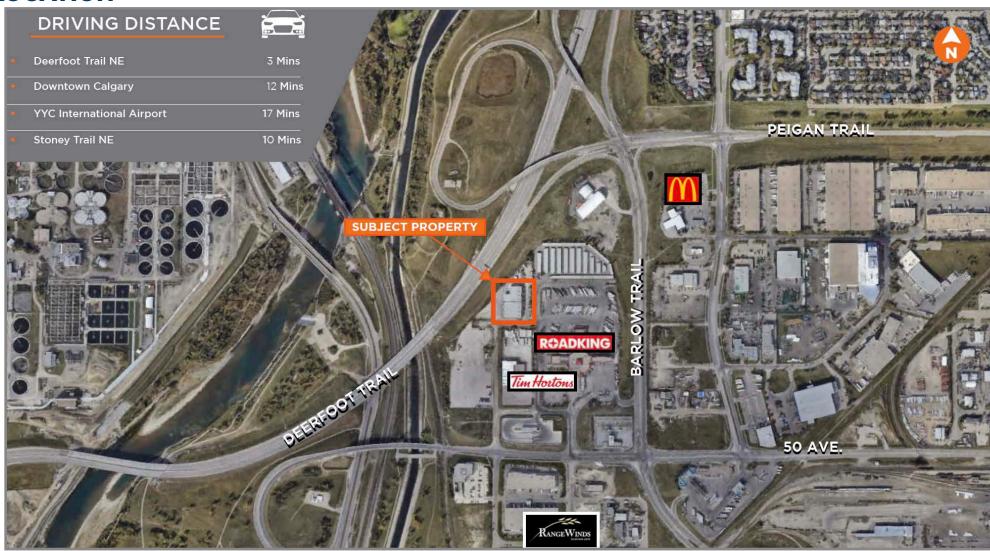

#### **LOCATION**

- Ideal South/Central Location, adjacent to Road King Truck Stop
- Quick access to all major transportation routes (Barlow Trail, Deerfoot Trail, and Stoney Trail)
- Newer construction with quality office build-out
- Double row parking in front of bay, with additional parking at south side
- Office ceiling height 11'-0"
- HVAC in office area
- Radiant heat and forced air in warehouse
- Large rear marshaling area
- Exterior common dock