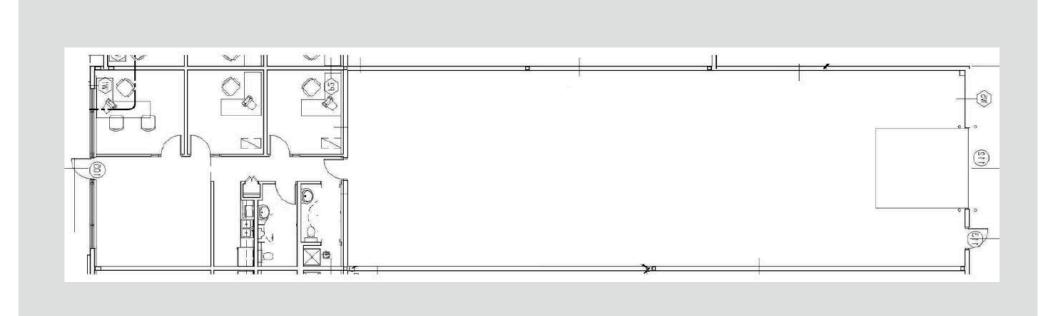

#### PROPERTY FLOOR PLAN

#### PROPERTY **OVERVIEW**

| ZONING:                 |                               | Indus          | strial General (I-G)     |
|-------------------------|-------------------------------|----------------|--------------------------|
| DISTRICT:               |                               | F              | oothills Industrial      |
| YEAR BUILT:             |                               |                | 2014                     |
| SIZE BREAKDOWN:         | Office                        |                | +/- 1,080 SF             |
|                         | Warehouse:                    |                | +/- 1,680 SF             |
|                         | Total:                        |                | +/- 2,760 SF             |
| LOADING:                |                               | 1 Driv         | /e-in (12'W x 14'H)      |
|                         | Exterior C                    | Common Dock at | North end of Building    |
| CLEAR HEIGHT:           |                               |                | 19'                      |
| POWER:                  | 200 Amps @ 120/208 Volt (TBV) |                |                          |
| PARKING:                | Ample Double Row at Front     |                |                          |
| LEASE RATE:             |                               |                | \$14.00 with escalations |
|                         |                               |                | \$13.00                  |
|                         |                               |                | with escalations         |
| OPERATION COSTS (2024): |                               |                | \$7.96 PSF               |
| AVAILABILITY:           |                               |                | Immediate                |