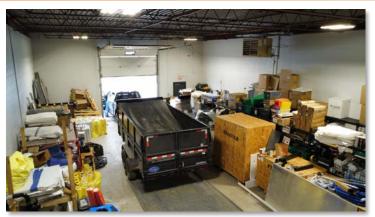

### INTERIOR FEATURES

// 1 Drive-in Door, 12'W x 14'H Bonus Mezzanine - 1,072 SF

// Recently renovated office space with 4 private offices