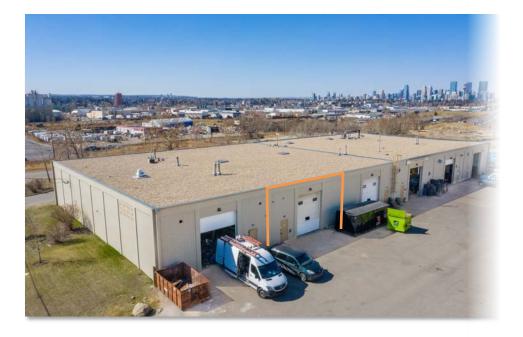

# FOR LEASE Bay #2 - 5622 Burbank Crescent S.E. Calgary, AB

**3,600 SF Bay** Central Location with Drive-in Loading

CDNGLOBAL® Commercial Real Estate Advisors

**Harvey Aronovich** 

Vice President | Associate 403.560.2059 | <u>harvey@cdnglobal.com</u>

#### PROPERTY OVERVIEW

| Address:        | Bay #2, 5622 Burbank Crescent S.E. |
|-----------------|------------------------------------|
| District:       | Manchester Industrial              |
| Zoning:         | Industrial General (I-G)           |
| Square Footage: | Total: 3,600 SF                    |
|                 | <u>Office: 1,116 SF</u>            |
|                 | Warehouse: 2,484 SF                |
|                 | <u>Bonus Mezzanine: 1,072 SF</u>   |

#### **PROPERTY HIGHLIGHTS**

- Central location
- Quick access to Blackfoot Trail, Glenmore Trail and Deerfoot Trail
- Ample parking
- Shared rear access with adjacent building
- Direct exposure to Blackfoot Trail