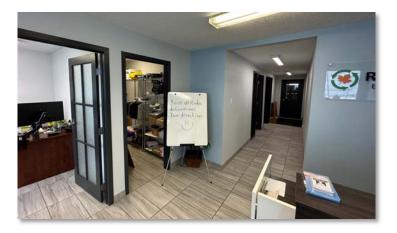

### INTERIOR FEATURES

// 1 Drive-in Door, 12'W x 14'H Bonus Mezzanine - 1,072 SF

// Recently renovated office space with 4 private offices