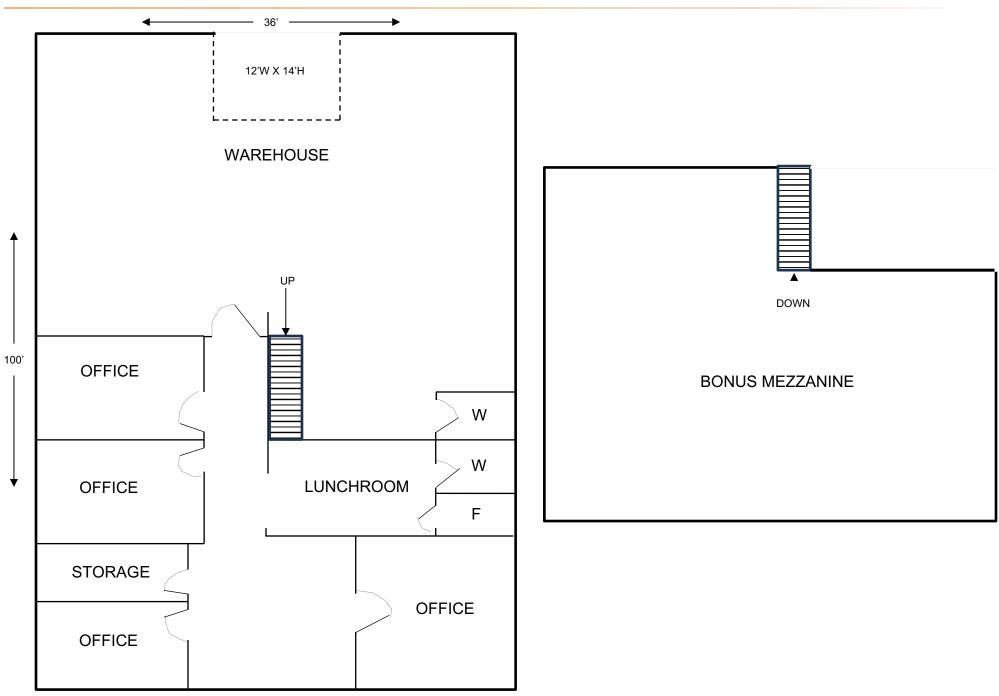

#### PROPERTY OVERVIEW

| Address:        | Bay #2, 5622 Burbank Crescent S.E. |
|-----------------|------------------------------------|
| District:       | Manchester Industrial              |
| Zoning:         | Industrial General (I-G)           |
| Square Footage: | Total: 3,600 SF                    |
|                 | <u>Office: 1,116 SF</u>            |
|                 | Warehouse: 2,484 SF                |
|                 | <u>Bonus Mezzanine: 1,072 SF</u>   |

| <u>Clear Height:</u>         | 16' (TBV)                      |
|------------------------------|--------------------------------|
| Loading:                     | 1 Drive-in (12'w x 14'h)       |
| Power:                       | 200 Amps @ 120/208 Volt (TBV)  |
| Lease Rate:                  | \$12.00 p.s.f. with escalation |
| <u>Op Costs (est. 2024):</u> | \$4.98                         |
| <u>Availability:</u>         | Negotiable                     |

### INTERIOR FEATURES

// 1 Drive-in Door, 12'W x 14'H Bonus Mezzanine - 1,072 SF

// Recently renovated office space with 4 private offices

## FLOOR PLAN

Drive Times: Deerfoot Trail SE: 6 minutes | Stoney Trail: 8 minutes | Calgary Airport: 20 minutes

Harvey Aronovich Vice President | Associate 403.560.2059 | <u>harvey@cdnglobal.com</u>

Tate Aronovich Associate 403.689.1079 | tate@cdnglobal.com