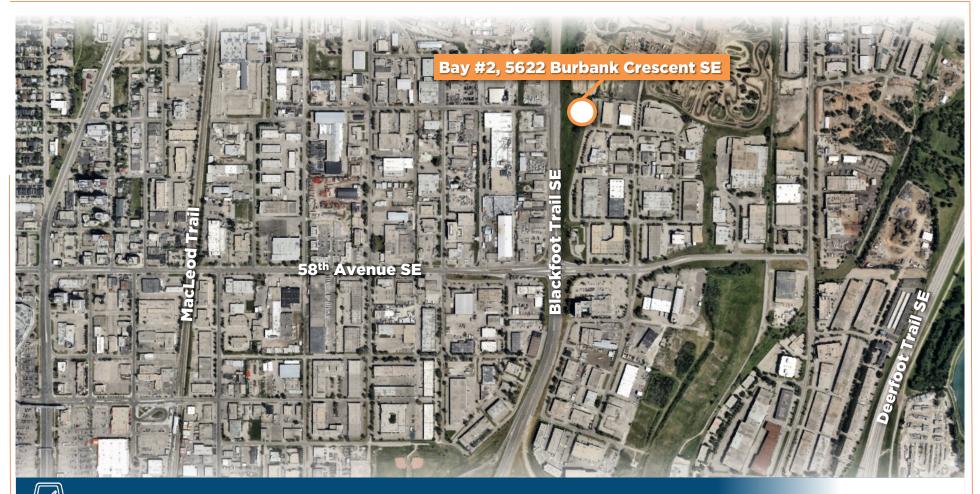

# FOR LEASE Bay #2 - 5622 Burbank Crescent S.E. Calgary, AB

**3,600 SF Bay** Central Location with Drive-in Loading

CDNGLOBAL® Commercial Real Estate Advisors

**Harvey Aronovich** 

Vice President | Associate 403.560.2059 | <u>harvey@cdnglobal.com</u>

#### PROPERTY OVERVIEW

| Address:        | Bay #2, 5622 Burbank Crescent S.E. |
|-----------------|------------------------------------|
| District:       | Manchester Industrial              |
| Zoning:         | Industrial General (I-G)           |
| Square Footage: | Total: 3,600 SF                    |
|                 | <u>Office: 1,116 SF</u>            |
|                 | Warehouse: 2,484 SF                |
|                 | <u>Bonus Mezzanine: 1,072 SF</u>   |

#### **PROPERTY HIGHLIGHTS**

- Central location
- Quick access to Blackfoot Trail, Glenmore Trail and Deerfoot Trail
- Ample parking
- Shared rear access with adjacent building
- Direct exposure to Blackfoot Trail

## FLOOR PLAN

Drive Times: Deerfoot Trail SE: 6 minutes | Stoney Trail: 8 minutes | Calgary Airport: 20 minutes

Harvey Aronovich Vice President | Associate 403.560.2059 | <u>harvey@cdnglobal.com</u>

Tate Aronovich Associate 403.689.1079 | tate@cdnglobal.com