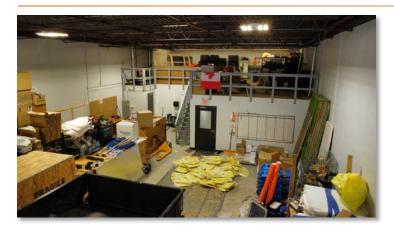

### INTERIOR FEATURES

// 1 Drive-in Door, 12'W x 14'H Bonus Mezzanine - 1,072 SF

// Recently renovated office space with 4 private offices