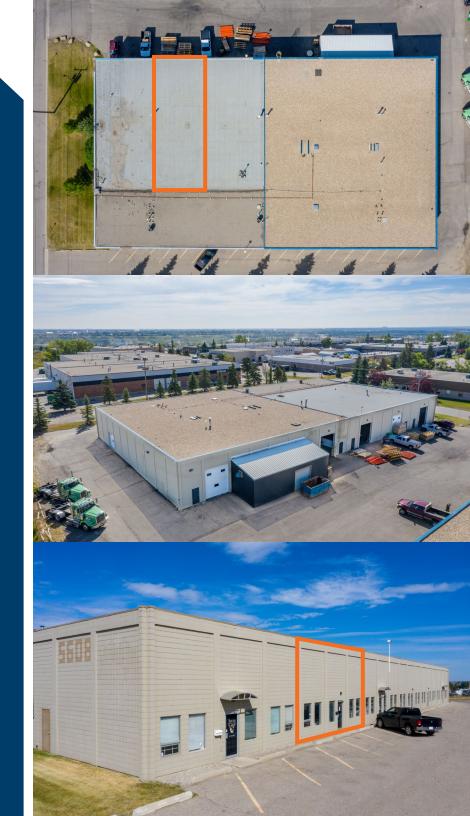

## **1 BAY LEFT FOR LEASE**

# FOR LEASE BUILDING INFO

**ADDRESS** 

5608 Burbank Crescent SE

#### **LEASE OPTIONS**

Bay 2 Office: Warehouse: **Total Size:**  LEASE RATE Bay 2: \$9.50 PSF 1,095 SF 3,295 SF 4,390 SF

OP COSTS \$3.76 PSF LIGHTING LED lighting

POWER

DISTRICT

Alyth Bonnybrook

**LOADING** 1 Drive-In Door (12'x14') per Bay

CLEAR HEIGHT 18' 100 Amp per Bay AVAILABILITY Bay 2: 30 Days Bay 3: Immediate

Bays 4&5: Negotiable

### HIGHLIGHTS

- Brand new office development
- I-G Zoning
- Wide bay widths
- Access to Deerfoot Trail, Blackfoot Trail, Glenmore Trail and MacLeod Trail
- Close to all staff amenities
- Upgraded office and warehouse bays