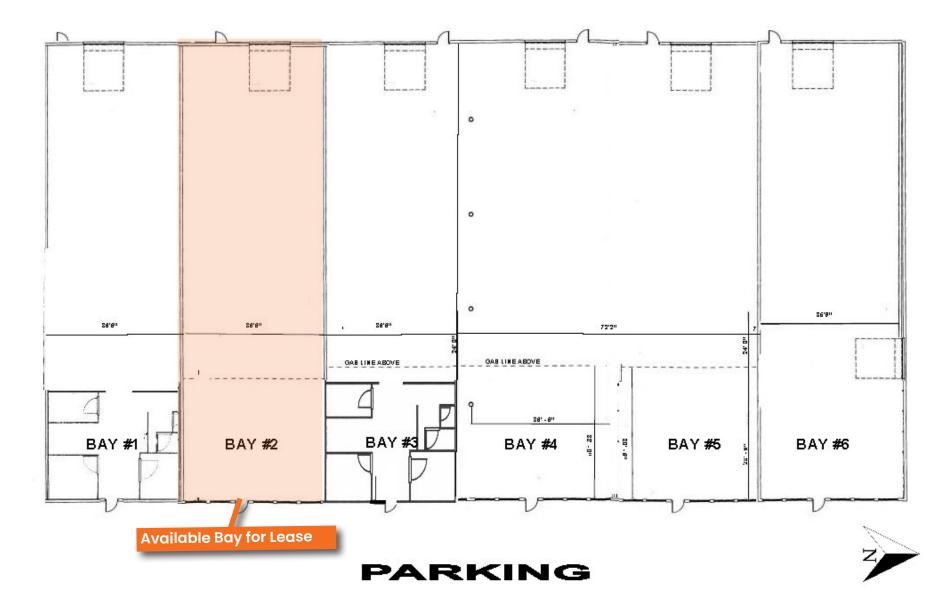

#### **LEASE OPTIONS**

Bay 2 Office: Warehouse: **Total Size:**  LEASE RATE Bay 2: \$9.50 PSF 1,095 SF 3,295 SF 4,390 SF

OP COSTS \$3.76 PSF LIGHTING LED lighting

POWER

DISTRICT

Alyth Bonnybrook

**LOADING** 1 Drive-In Door (12'x14') per Bay

CLEAR HEIGHT 18' 100 Amp per Bay AVAILABILITY Bay 2: 30 Days Bay 3: Immediate

Bays 4&5: Negotiable

## **FLOOR PLAN**

 $\mathbf{z}$ 

BURBANK CRESCENT SE

www.cdngobal.com