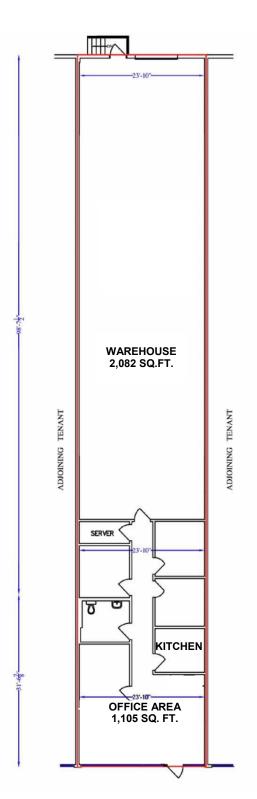

## **PROPERTY INFORMATION**

Total Rentable Area: 3,187 sq. ft.
Office 1,105 sq. ft.
Warehouse 2,082 sq. ft.

Loading 1- dock 8' x 9'

Power 100 amp @ 120/208

Ceiling 16' high

Lease Rate \$10.00 psf

Op Costs \$5.21 psf