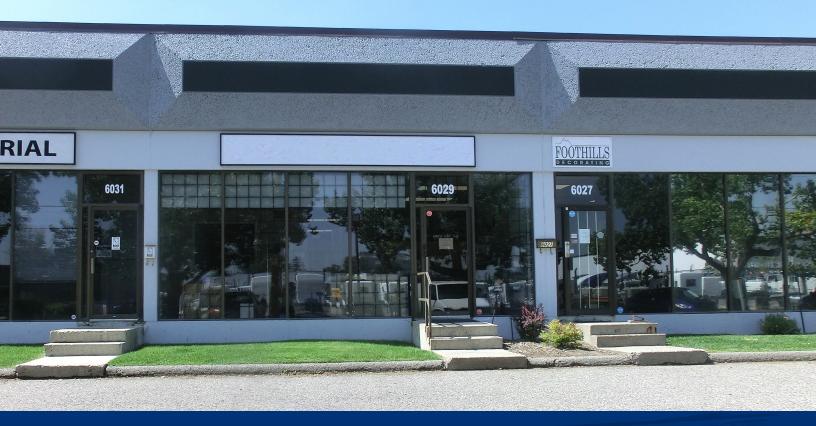

## 6029 - 4 St SE

## **PROPERTY INFORMATION**

Total Rentable Area: 3,187 sq. ft.
Office 1,105 sq. ft.
Warehouse 2,082 sq. ft.

Loading 1- dock 8' x 9'

Power 100 amp @ 120/208

Ceiling 16' high

Lease Rate \$10.00 psf

Op Costs \$5.21 psf

Harvey Aronovich 403-560-2059 harvey@target-realty.com

**FRONT OFFICE** 

**MEETING ROOM** 

**KITCHEN** 

**OFFICES** 

**WAREHOUSE** 

**REAR LOADING** 

4th Street S.E.