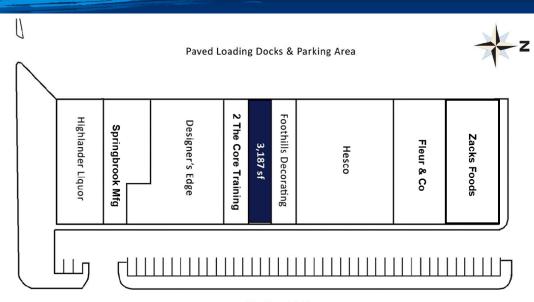

## **PROPERTY INFORMATION**

Total Rentable Area: 3,187 sq. ft.
Office 1,105 sq. ft.
Warehouse 2,082 sq. ft.

Loading 1- dock 8' x 9'

Power 100 amp @ 120/208

Ceiling 16' high

Lease Rate \$10.00 psf

Op Costs \$5.21 psf