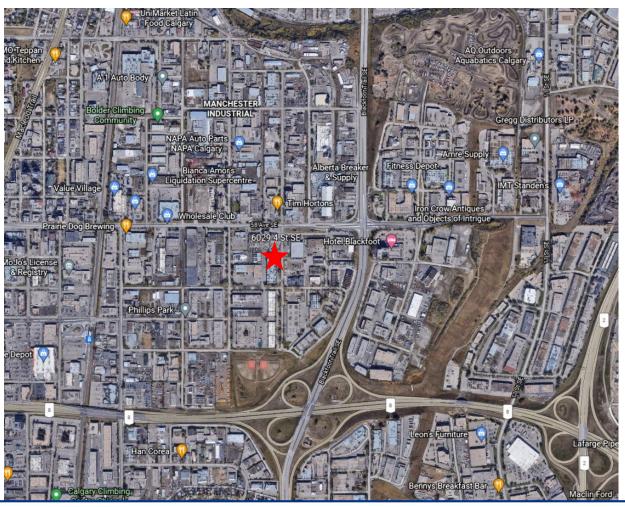

## **HIGHLIGHTS**

- Central location just off of 58 Ave. near Blackfoot Trail in the Manchester Business Park
- Close to downtown and other main arterial roads including MacLeod, Glenmore, and Deerfoot Trail
- Ample parking
- New LED lights in office and warehouse
- New carpet and tile in office
- Available Immediately