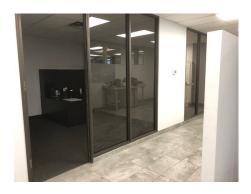

## **HIGHLIGHTS**

- Contemporary office buildout recently upgraded
- Central SE location
- Quick access to Blackfoot Tr., Glenmore Tr. and Deerfoot Tr.
- 55' x 70' paved and fenced yard (additional charge)
- Radiant and overhead heat in warehouse
- Bonus mezzanine storage at no charge
- Double row parking out front