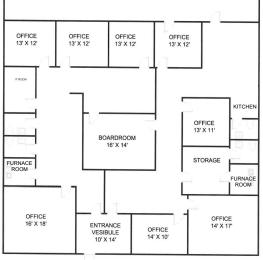

## **PROPERTY INFORMATION**

**Area available: 8,400 sq. ft.** 131.25' x 64' m/l

Office: 3,584 sq. ft. Warehouse: 4,816 sq. ft.

Loading: 2– 12'x14' drive-in doors

Electrical: 200 amp @ 120/208 volt (TBV)

Make-up air 1,000 CFM