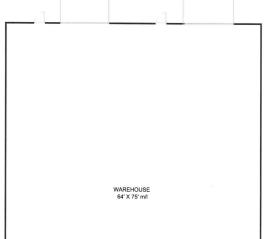

## **PROPERTY INFORMATION**

**Area available: 8,400 sq. ft.** 131.25' x 64' m/l

Office: 3,584 sq. ft. Warehouse: 4,816 sq. ft.

Loading: 2– 12'x14' drive-in doors

Electrical: 200 amp @ 120/208 volt (TBV)

Make-up air 1,000 CFM