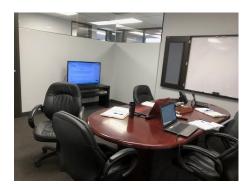

## **HIGHLIGHTS**

- Contemporary office buildout recently upgraded
- Central SE location
- Quick access to Blackfoot Tr., Glenmore Tr. and Deerfoot Tr.
- 55' x 70' paved and fenced yard (additional charge)
- Radiant and overhead heat in warehouse
- Bonus mezzanine storage at no charge
- Double row parking out front

## **PROPERTY INFORMATION**

**Area available: 8,400 sq. ft.** 131.25' x 64' m/l

Office: 3,584 sq. ft. Warehouse: 4,816 sq. ft.

Loading: 2– 12'x14' drive-in doors

Electrical: 200 amp @ 120/208 volt (TBV)

Make-up air 1,000 CFM