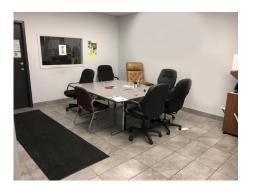

## **HIGHLIGHTS**

- Contemporary office buildout recently upgraded
- Central SE location
- Quick access to Blackfoot Tr., Glenmore Tr. and Deerfoot Tr.
- 55' x 70' paved and fenced yard (additional charge)
- Radiant and overhead heat in warehouse
- Bonus mezzanine storage at no charge
- Double row parking out front

## **PROPERTY INFORMATION**

**Area available: 8,400 sq. ft.** 131.25' x 64' m/l

Office: 3,584 sq. ft. Warehouse: 4,816 sq. ft.

Loading: 2– 12'x14' drive-in doors

Electrical: 200 amp @ 120/208 volt (TBV)

Make-up air 1,000 CFM