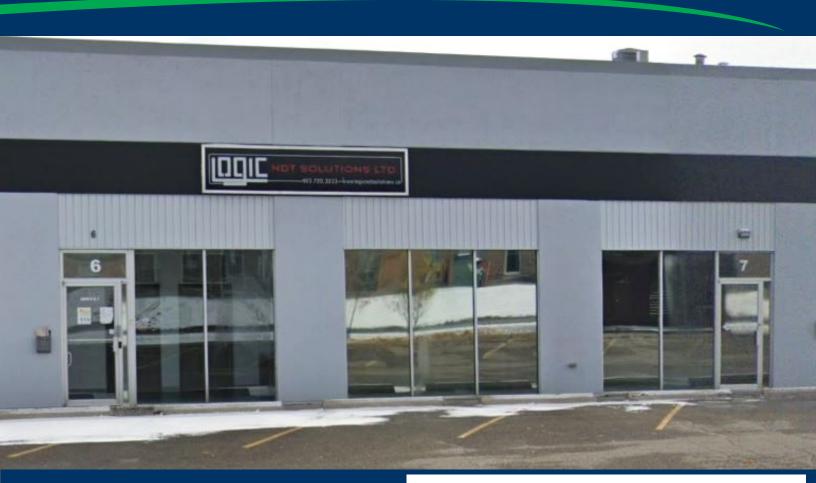

## **HIGHLIGHTS**

- Contemporary office buildout recently upgraded
- Central SE location
- Quick access to Blackfoot Tr., Glenmore Tr. and Deerfoot Tr.
- 55' x 70' paved and fenced yard (additional charge)
- Radiant and overhead heat in warehouse
- Bonus mezzanine storage at no charge
- Double row parking out front

## **PROPERTY INFORMATION**

**Area available: 8,400 sq. ft.** 131.25' x 64' m/l

Office: 3,584 sq. ft. Warehouse: 4,816 sq. ft.

Loading: 2– 12'x14' drive-in doors

Electrical: 200 amp @ 120/208 volt (TBV)

Make-up air 1,000 CFM