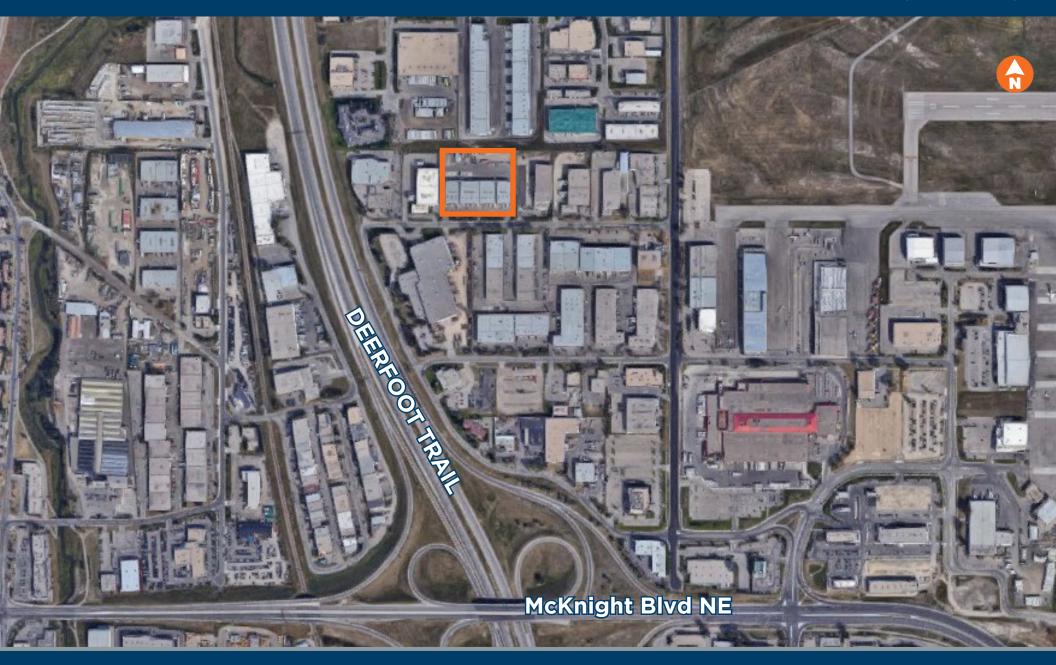

#### **BUILDING HIGHLIGHTS**

**ADDRESS** 

930 - 55 Avenue NE

**LEASE RATE** 

\$9.50 PSF Year 1 with excalations

SIZE

Office: Warehouse: 2,500 SF 3,250 SF

Total:

#### **COMMENTS**

- I-G Zoning
- Available immediately
- Easy access to transportation routes
- 3,000 SF of yard at rear