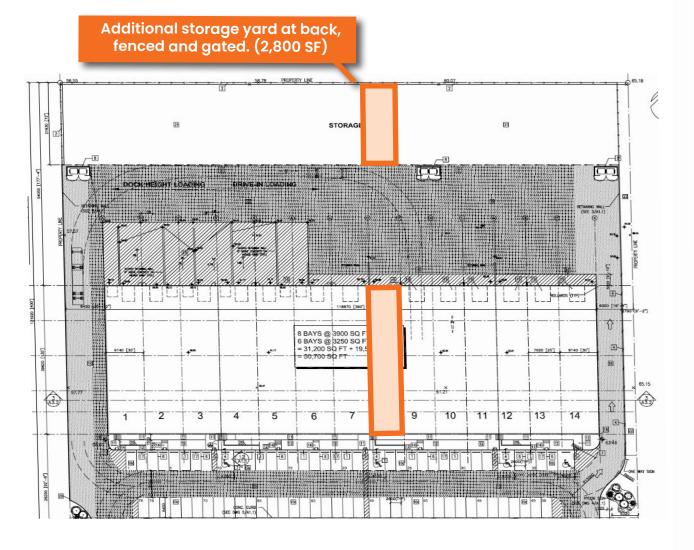

## INDUSTRIAL BAY FOR LEASE

YARD AVAILABLE AT REAR OF BUILDING

#### **COMMENTS**

- I-G Zoning
- Available immediately
- Easy access to transportation routes
- 3,000 SF of yard at rear