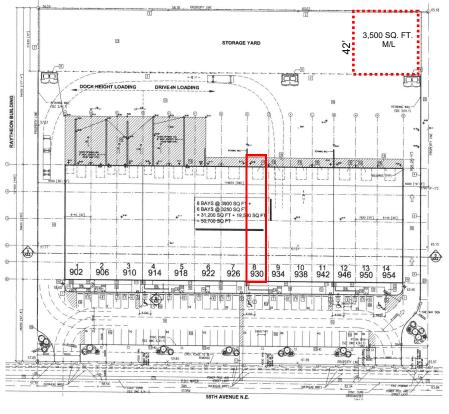

#### **HIGHLIGHTS / FEATURES**

- Newer building
- Easy access to transportation routes
- Large marshalling area at rear
- Ample double row parking at front with additional parking at rear
- 3,500 sq. ft. of storage yard (fenced & gated) available
- I-G Zoning

#### **PROPERTY INFORMATION**

| Usable Area:<br>Office:<br>Warehouse: | 3,250 sq. ft. (25' x 130')<br>950 sq. ft.<br>2,300 sq. ft. |
|---------------------------------------|------------------------------------------------------------|
| Loading:                              | 1x O/H drive-in, 12'x14'                                   |
| Power:                                | 100 amp @ 600 volt, 3 phase                                |
| Ceiling Height:                       | 24' clear                                                  |
| Lease Rate:                           | \$9.50 psf year 1 with escalations                         |
| Op Costs:                             | \$6.21 psf (est. 2021)                                     |
| Possession:                           | Immediate                                                  |