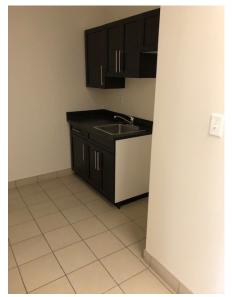

#### **PROPERTY INFORMATION**

| Usable Area:<br>Office:<br>Warehouse: | 3,250 sq. ft. (25' x 130')<br>950 sq. ft.<br>2,300 sq. ft. |
|---------------------------------------|------------------------------------------------------------|
| Loading:                              | 1x O/H drive-in, 12'x14'                                   |
| Power:                                | 100 amp @ 600 volt, 3 phase                                |
| Ceiling Height:                       | 24' clear                                                  |
| Lease Rate:                           | \$9.50 psf year 1 with escalations                         |
| Op Costs:                             | \$6.21 psf (est. 2021)                                     |
| Possession:                           | Immediate                                                  |