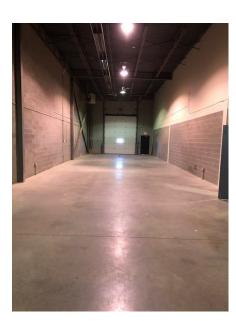

#### **PROPERTY INFORMATION**

| Usable Area:<br>Office:<br>Warehouse: | 3,250 sq. ft. (25' x 130')<br>950 sq. ft.<br>2,300 sq. ft. |
|---------------------------------------|------------------------------------------------------------|
| Loading:                              | 1x O/H drive-in, 12'x14'                                   |
| Power:                                | 100 amp @ 600 volt, 3 phase                                |
| Ceiling Height:                       | 24' clear                                                  |
| Lease Rate:                           | \$9.50 psf year 1 with escalations                         |
| Op Costs:                             | \$6.21 psf (est. 2021)                                     |
| Possession:                           | Immediate                                                  |