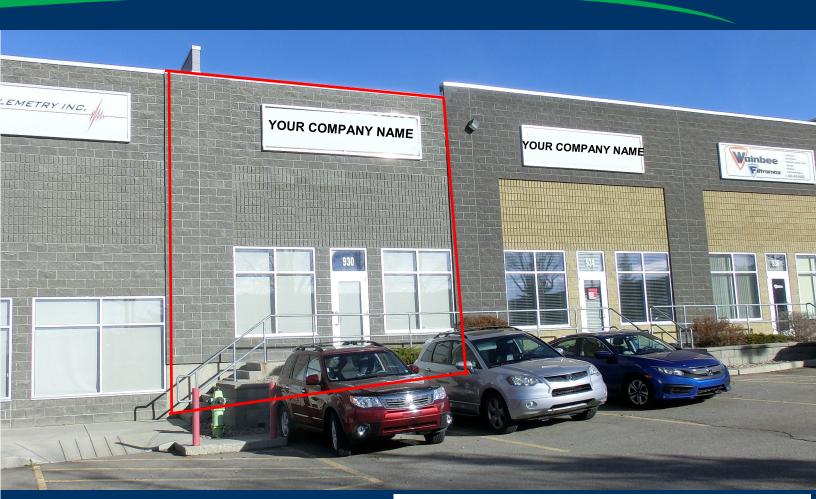

## 930 - 55 Ave NE

#### **HIGHLIGHTS / FEATURES**

- Newer building
- Easy access to transportation routes
- Large marshalling area at rear
- Ample double row parking at front with additional parking at rear
- 3,500 sq. ft. of storage yard (fenced & gated) available
- I-G Zoning

#### **PROPERTY INFORMATION**

| Usable Area:<br>Office:<br>Warehouse: | 3,250 sq. ft. (25' x 130')<br>950 sq. ft.<br>2,300 sq. ft. |
|---------------------------------------|------------------------------------------------------------|
| Loading:                              | 1x O/H drive-in, 12'x14'                                   |
| Power:                                | 100 amp @ 600 volt, 3 phase                                |
| Ceiling Height:                       | 24' clear                                                  |
| Lease Rate:                           | \$9.50 psf year 1 with escalations                         |
| Op Costs:                             | \$6.21 psf (est. 2021)                                     |
| Possession:                           | Immediate                                                  |