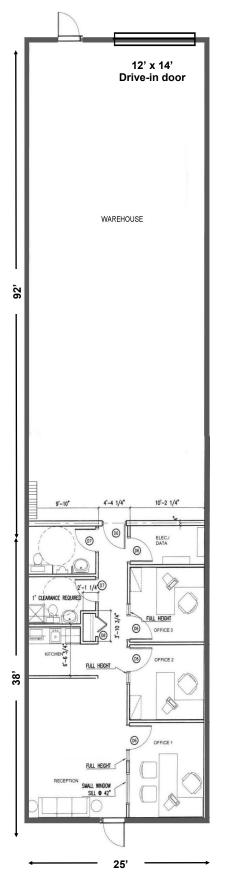

#### **PROPERTY INFORMATION**

| Usable Area:<br>Office:<br>Warehouse: | 3,250 sq. ft. (25' x 130')<br>950 sq. ft.<br>2,300 sq. ft. |
|---------------------------------------|------------------------------------------------------------|
| Loading:                              | 1x O/H drive-in, 12'x14'                                   |
| Power:                                | 100 amp @ 600 volt, 3 phase                                |
| Ceiling Height:                       | 24' clear                                                  |
| Lease Rate:                           | \$9.50 psf year 1 with escalations                         |
| Op Costs:                             | \$6.21 psf (est. 2021)                                     |
| Possession:                           | Immediate                                                  |