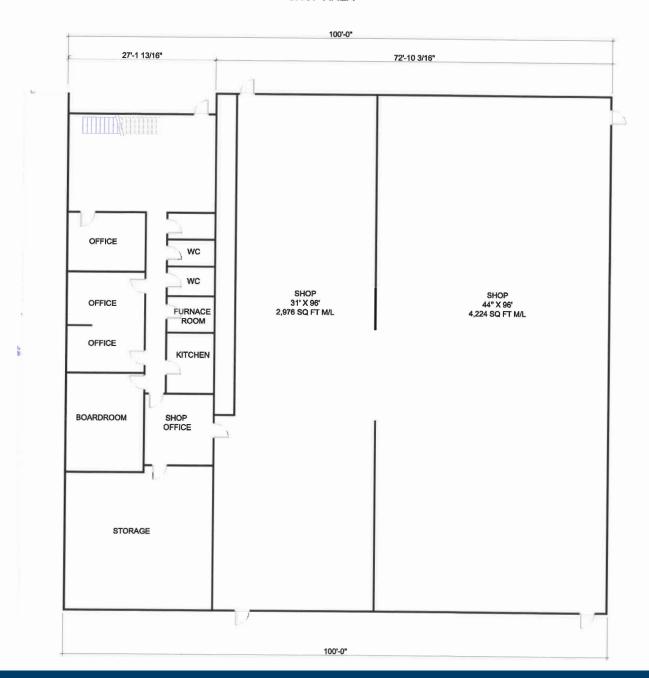

## **FLOOR PLAN**

#### MAIN FLOOR AND SHOP AREA

403-265-9966

#### **BUILDING HIGHLIGHTS**

**ADDRESS** 

416 Monument Place SE

**BUILDING SIZE** 

Main Building: Rear Shop:

**Total Size:** 

**SALE PRICE** \$3,975,000.00

**LEASE RATE** 