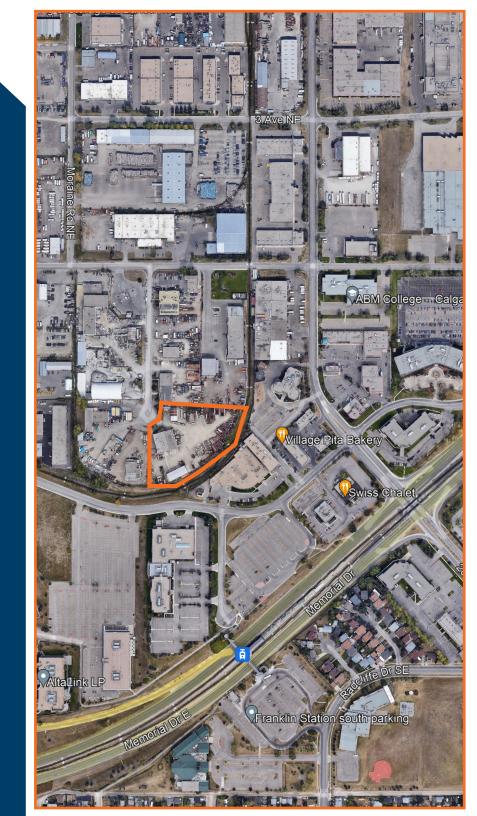

#### **BUILDING HIGHLIGHTS**

**ADDRESS** 

416 Monument Place SE

**BUILDING SIZE** 

Main Building: Rear Shop:

**Total Size:** 

**SALE PRICE** \$3,975,000.00

**LEASE RATE** 

#### **COMMENTS**

- Easy access to 16 Avenue. Barlow Trail, Memorial Trail and Deerfoot Trail
- Great exposure facing onto Barlow Trail
- Cranes and Power
- 2+ acres of yard
- Availalbe immediately
- 2+ Acres of yard
- Total site compacted with crushed asphalt