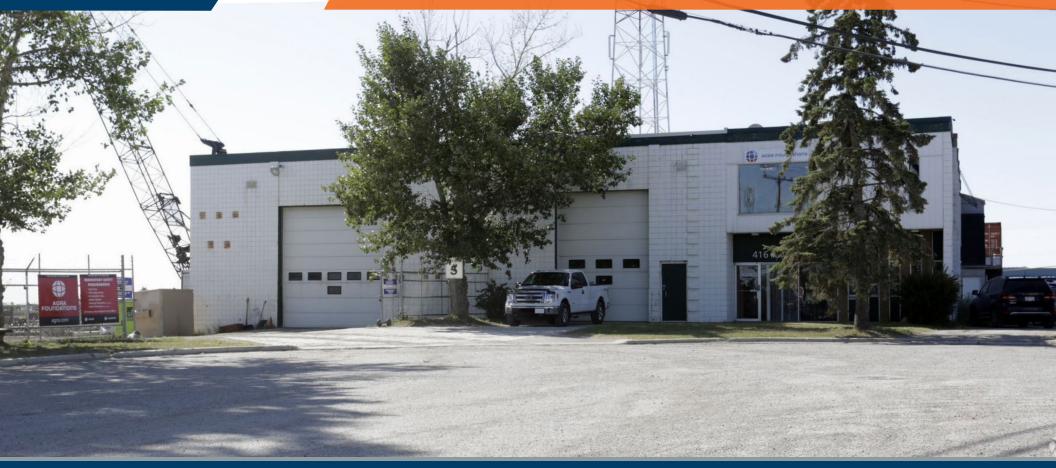

### SERVICE FACILITY BUILDING

FREESTANDING ON 3.08 ACRES

#### **BUILDING HIGHLIGHTS**

**ADDRESS** 

416 Monument Place SE

**BUILDING SIZE** 

Main Building: Rear Shop:

**Total Size:** 

**SALE PRICE** \$3,975,000.00

**LEASE RATE** 

#### **COMMENTS**

- Easy access to 16 Avenue. Barlow Trail, Memorial Trail and Deerfoot Trail
- Great exposure facing onto Barlow Trail
- Cranes and Power
- 2+ acres of yard
- Availalbe immediately
- 2+ Acres of yard
- Total site compacted with crushed asphalt