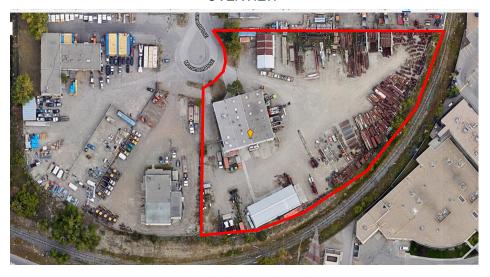

**Harvey Aronovich** 403-560-2059 harvey@target-realty.com

**Bob Legros** 403-809-7320 bob@target-realty.com

**REAR SHOP** 

**OVERVIEW** 

**Harvey Aronovich** 403-560-2059 harvey@target-realty.com

**Bob Legros** 403-809-7320 bob@target-realty.com