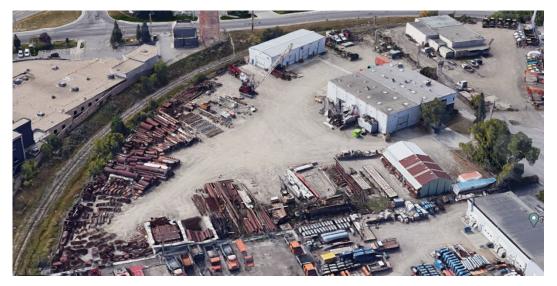

## **HIGHLIGHTS / FEATURES**

- Easy access to 16 Ave, Barlow Tr., Memorial Dr., and Deerfoot Tr.
- **Great exposure facing onto Barlow Tr.**
- **Cranes and Power**
- 2+ acres of yard
- Available June 1, 2021