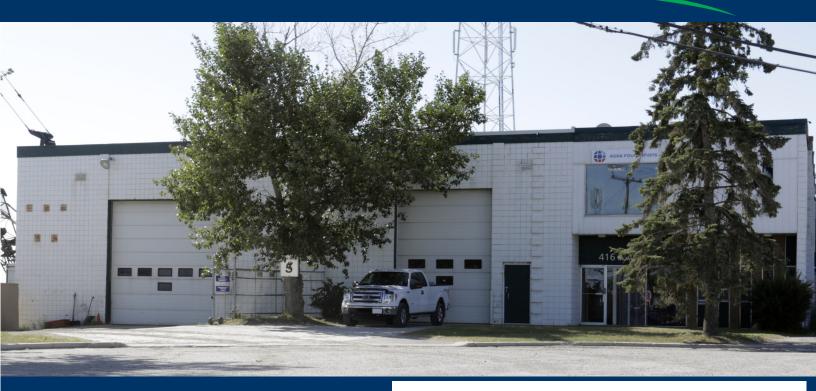

## **HIGHLIGHTS / FEATURES**

- Easy access to 16 Ave, Barlow Tr., Memorial Dr., and Deerfoot Tr.
- **Great exposure facing onto Barlow Tr.**
- **Cranes and Power**
- 2+ acres of yard
- Available June 1, 2021

## PROPERTY INFORMATION

15,916 sq. ft. **Total Area Rentable:** Site Size: 3.08 acres \$14.00 psf Lease Rate: Op Costs: \$3.50 psf

|                | MAIN BUILDING                  | REAR SHOP                      |
|----------------|--------------------------------|--------------------------------|
| Total Area     | 11,916 sq. ft.                 | 4,000 sq. ft.<br>(40'x100')    |
| Office         | 4,416 sq. ft.                  | Nil                            |
| Shop           | 7,392 sq. ft.                  | 4,000 sq. ft.                  |
| Loading        | 2– 12'x16' DI<br>2– 16'x16' DI | 2– 12'x14' DI<br>1– 14'x16' DI |
| Ceiling Height | 20'                            | 18'                            |
| Electrical     | 400 amp @ 600 V                | 400 amp @ 600 V                |
| Cranes         | 2- 15 ton                      | 2- 7.5 ton                     |
| Make-up air    | Yes (capacity TBD)             | Yes (capacity TBD)             |