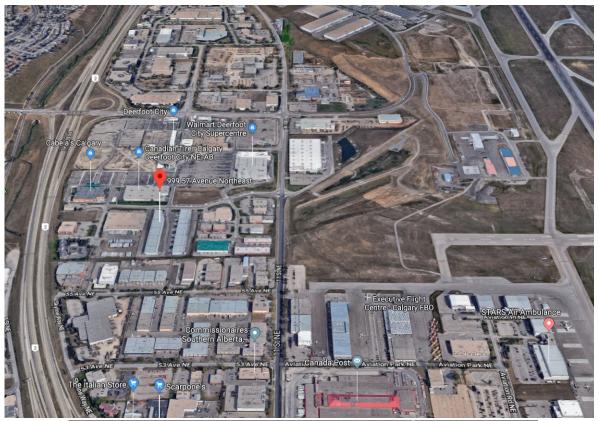

### Bay 60, 999 - 57 Avenue NE

#### **HIGHLIGHTS / FEATURES**

- **Conveniently located next to Deerfoot City** across from Cabela's and Canadian Tire
- **One block East of Deerfoot Trail**
- Generous marshalling area
- Ample double row parking