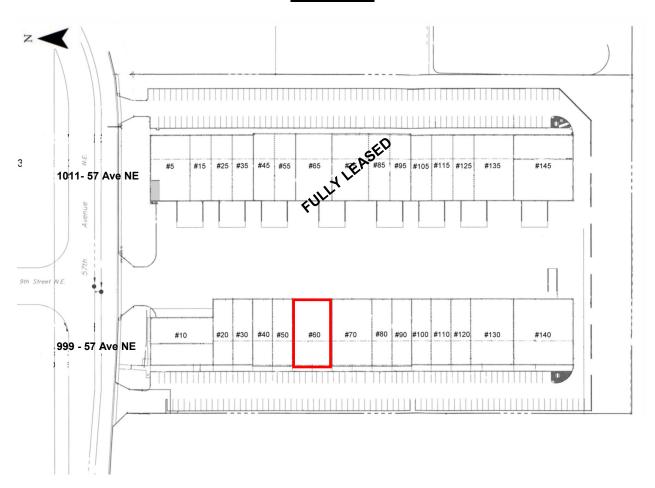

ghting in warehouse and** office
- CO<sup>2</sup> activated air exchange unit in bay allows for overnight parking of vehicle
- Combination overhead gas fired unit heater and radiant heat in warehouse

**Immediate** 

#### PROPERTY INFORMATION

Total Rentable Area 6,120 sq. ft. (60' x 102') Office

2,300 sq. ft. (7 offices)

Warehouse 3,820 sq. ft. Lease Rate: \$12.00 average

on a min. 5 year term

Op Costs: \$4.89 psf (est. 2019)

Loading: Drive-in with common dock

Available: Electrical: 200 amp/600 volt 3 phase

Sprinklered: Yes



**Harvey Aronovich** 403-560-2059 harvey@target-realty.com

**Bob Legros** 403-809-7320 bob@target-realty.com

#### **TYPICAL VIEWS**



MAIN ENTRANCE AND RECEPTION



OFFICE



**KITCHEN** 



**OFFICES** 



DRIVE-IN LOADING



# Lease

#### **SITE PLAN**



#### TYPICAL OFFICE FLOOR PLAN











**Harvey Aronovich** 403-560-2059 harvey@target-realty.com

**Bob Legros** 403-809-7320 bob@target-realty.com

Commercial Real Estate Services

3, 7725 - 46 Street SE Calgary AB T2C 2Y5 403-253-3060 www.target-realty.com