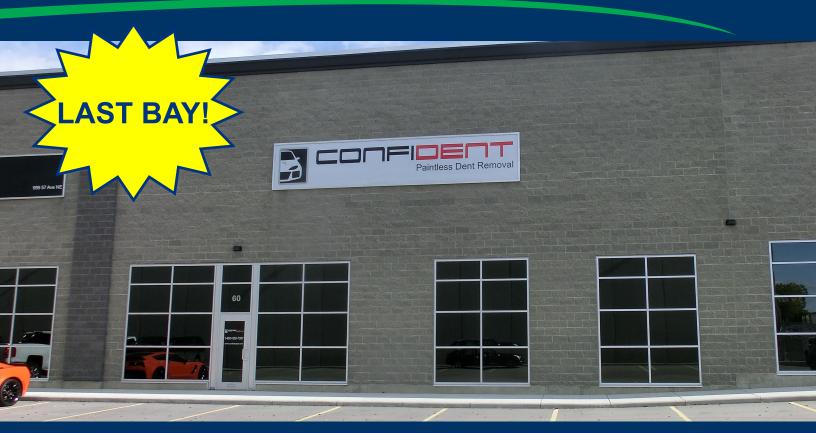

### Bay 60, 999 - 57 Avenue NE

#### **HIGHLIGHTS / FEATURES**

- **Conveniently located next to Deerfoot City** across from Cabela's and Canadian Tire
- **One block East of Deerfoot Trail**
- Generous marshalling area
- Ample double row parking

- **Energy efficient LED lighting in warehouse and** office
- CO<sup>2</sup> activated air exchange unit in bay allows for overnight parking of vehicle
- Combination overhead gas fired unit heater and radiant heat in warehouse