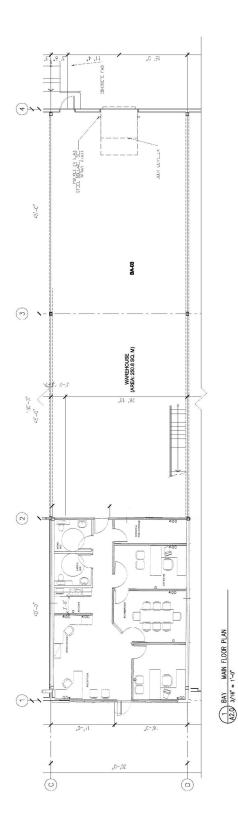

#### **PROPERTY INFORMATION**

| Area Available:     |                                                                            | Ceiling Height: | 24' clear                                          |
|---------------------|----------------------------------------------------------------------------|-----------------|----------------------------------------------------|
| Office<br>Warehouse | 1,200 sq. ft.                                                              | Term:           |                                                    |
| Total               | <u>2,700 sq. ft.</u><br>3,900 sq. ft.                                      | Term.           | 3 - 5 years                                        |
|                     | •                                                                          | Base Rent:      | <del>\$12.00 psf</del> (yrs 1-2)                   |
| Additional          | 1,200 sq. ft. concrete mezzanine at no charge                              | REDUCED TO:     | \$10.00 psf (yrs 1-2)<br>with escalations, yrs 3-5 |
| Dimensions          | : Main Fl. 30' x 130' (3,900 sq. ft.)<br>Mezz.   30' x 40' (1,200 sq. ft.) |                 | (based on main fl. only)                           |
|                     | 110222. 00 X 40 (1,200 Sq. 10.)                                            | Op Costs:       | \$5.36 psf (est. 2020)                             |
| Loading:            | 1 dock door with leveler                                                   | •               | (based on main fl. only)                           |
|                     |                                                                            | Available:      | Immediately                                        |