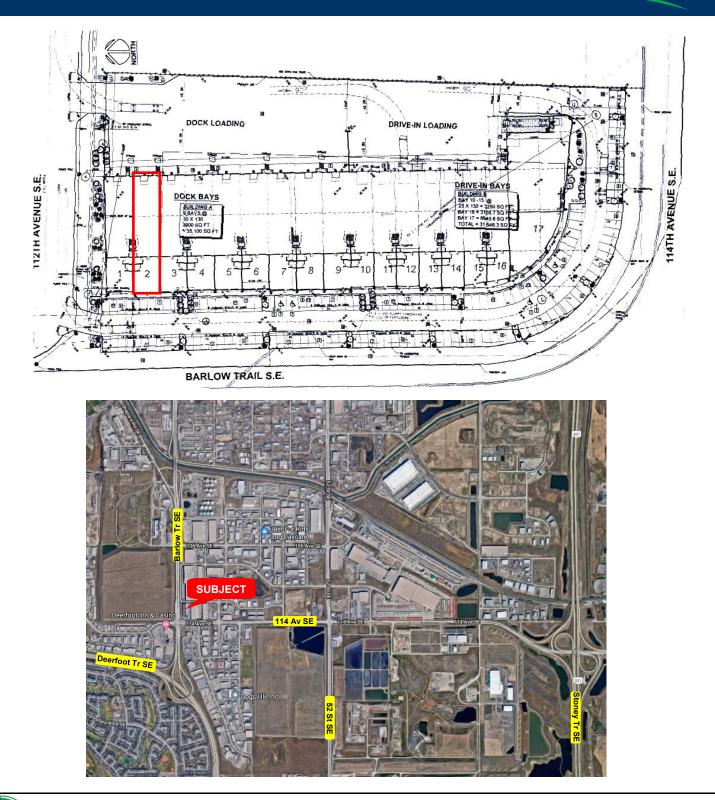

## Bay 107, 3953 - 112 Ave SE

#### **HIGHLIGHTS / FEATURES**

- High profile visibility at corner of Barlow & 114<sup>th</sup> Avenue with additional pylon signage at no cost
- Attractive newer building with 2 storey glazing
- 1,200 sq. ft. concrete storage mezzanine at no charge
- Dock loading with large marshalling area at rear
- Ample double row parking at front with additional parking at rear

#### **PROPERTY INFORMATION**

| Area Available:     |                                                                            | Ceiling Height: | 24' clear                                          |
|---------------------|----------------------------------------------------------------------------|-----------------|----------------------------------------------------|
| Office<br>Warehouse | 1,200 sq. ft.                                                              | Term:           |                                                    |
| Total               | <u>2,700 sq. ft.</u><br>3,900 sq. ft.                                      | Term.           | 3 - 5 years                                        |
|                     | •                                                                          | Base Rent:      | <del>\$12.00 psf</del> (yrs 1-2)                   |
| Additional          | 1,200 sq. ft. concrete mezzanine at no charge                              | REDUCED TO:     | \$10.00 psf (yrs 1-2)<br>with escalations, yrs 3-5 |
| Dimensions          | : Main Fl. 30' x 130' (3,900 sq. ft.)<br>Mezz.   30' x 40' (1,200 sq. ft.) |                 | (based on main fl. only)                           |
|                     | 110222. 00 X 40 (1,200 Sq. 10.)                                            | Op Costs:       | \$5.36 psf (est. 2020)                             |
| Loading:            | 1 dock door with leveler                                                   | •               | (based on main fl. only)                           |
|                     |                                                                            | Available:      | Immediately                                        |