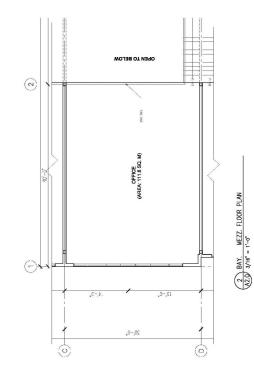

#### **PROPERTY INFORMATION**

| Area Available:     |                                                                            | Ceiling Height: | 24' clear                                          |
|---------------------|----------------------------------------------------------------------------|-----------------|----------------------------------------------------|
| Office<br>Warehouse | 1,200 sq. ft.                                                              | Term:           |                                                    |
| Total               | <u>2,700 sq. ft.</u><br>3,900 sq. ft.                                      | Term.           | 3 - 5 years                                        |
|                     | •                                                                          | Base Rent:      | <del>\$12.00 psf</del> (yrs 1-2)                   |
| Additional          | 1,200 sq. ft. concrete mezzanine at no charge                              | REDUCED TO:     | \$10.00 psf (yrs 1-2)<br>with escalations, yrs 3-5 |
| Dimensions          | : Main Fl. 30' x 130' (3,900 sq. ft.)<br>Mezz.   30' x 40' (1,200 sq. ft.) |                 | (based on main fl. only)                           |
|                     | 110222. 00 X 40 (1,200 Sq. 10.)                                            | Op Costs:       | \$5.36 psf (est. 2020)                             |
| Loading:            | 1 dock door with leveler                                                   | •               | (based on main fl. only)                           |
|                     |                                                                            | Available:      | Immediately                                        |