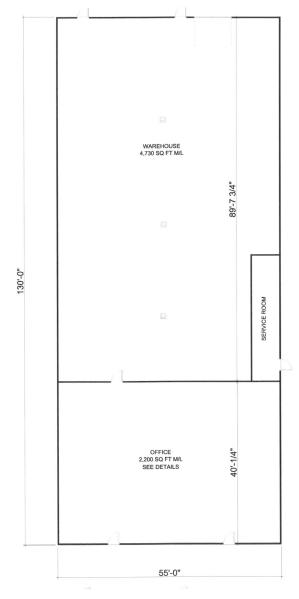

## **PROPERTY INFORMATION**

Office 2,200 sq. ft. Loading: 2x 12'x14' drive-in doors Warehouse 4,730 sq. ft.

Total Rentable 6,930 sq. ft. Ceiling: 24' clear

Bonus: 2,200 sq. ft. concrete mezzanine Power: 400 amps @ 120/208 volts with glazing at **no charge** 

Yard: 4,320 sq. ft. (60' x 72')

Lease Rate: \$10.00 psf year 1 with escalations

fenced and graveled Op Costs: \$6.21 psf (2020)

Harvey Aronovich 403-560-2059 harvey@target-realty.com

Bob Legros 403-809-7320 bob@target-realty.com