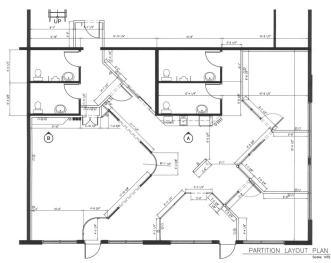

## <u>HIGHLIGHTS / FEATURES</u>

- End bay unit
- Close to Calgary International Airport
- Easy access to Deerfoot Tr, McKnight Blvd & Stoney Tr.

 Main floor office has been fully developed with demountable wall system that can be reconfigured or eliminated to Tenant's requirements