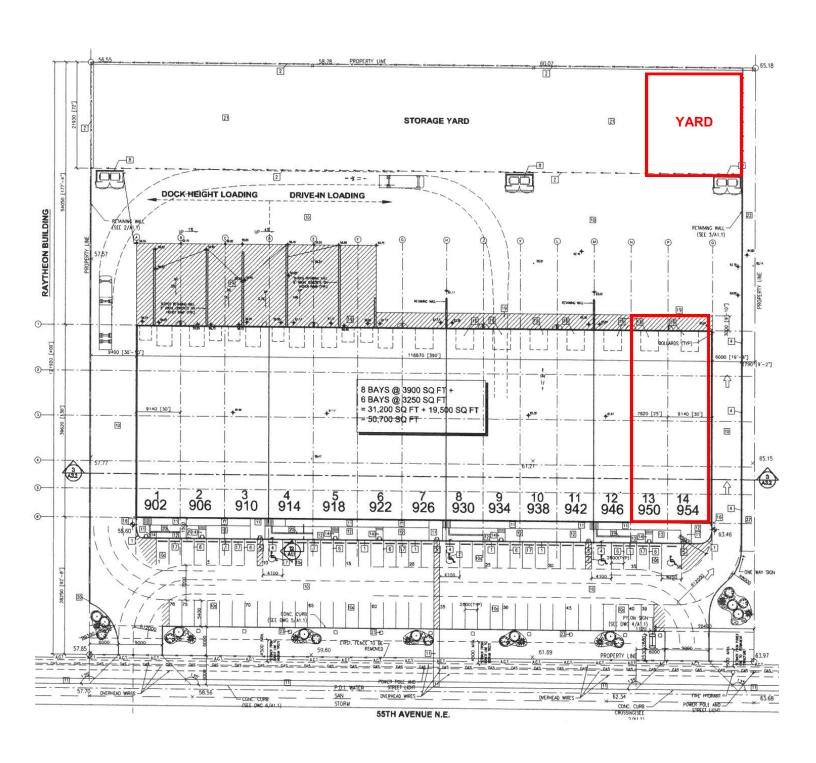

Yard: 4,320 sq. ft. (60' x 72')

Lease Rate: \$10.00 psf year 1 with escalations

fenced and graveled Op Costs: \$6.21 psf (2020)

Harvey Aronovich 403-560-2059 harvey@target-realty.com

Bob Legros 403-809-7320 bob@target-realty.com