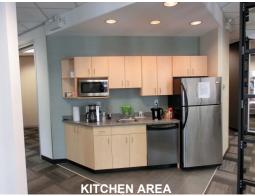

## **PROPERTY INFORMATION**

Office 2,200 sq. ft. Loading: 2x 12'x14' drive-in doors Warehouse 4,730 sq. ft.

Total Rentable 6,930 sq. ft. Ceiling: 24' clear

Bonus: 2,200 sq. ft. concrete mezzanine Power: 400 amps @ 120/208 volts with glazing at **no charge** 