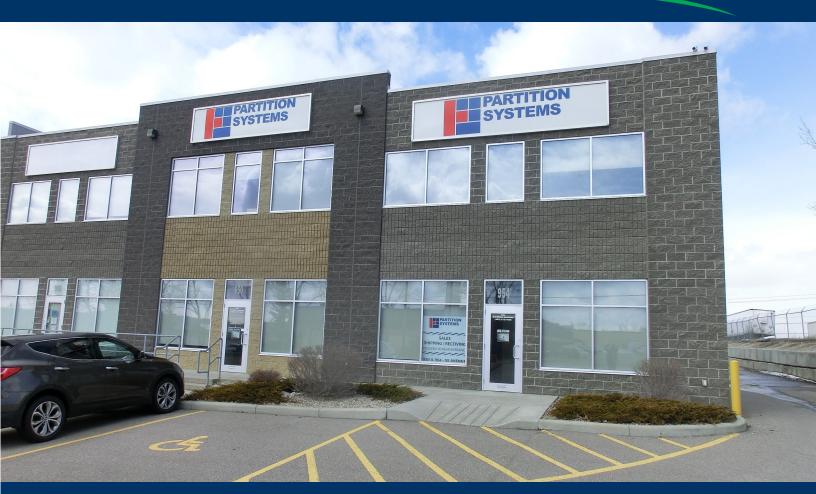

## <u>HIGHLIGHTS / FEATURES</u>

- End bay unit
- Close to Calgary International Airport
- Easy access to Deerfoot Tr, McKnight Blvd & Stoney Tr.

 Main floor office has been fully developed with demountable wall system that can be reconfigured or eliminated to Tenant's requirements

## **PROPERTY INFORMATION**

Office 2,200 sq. ft. Loading: 2x 12'x14' drive-in doors Warehouse 4,730 sq. ft.

Total Rentable 6,930 sq. ft. Ceiling: 24' clear

Bonus: 2,200 sq. ft. concrete mezzanine Power: 400 amps @ 120/208 volts with glazing at **no charge** 