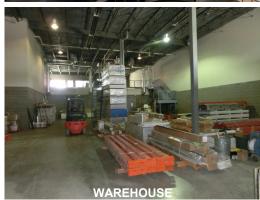

## **PROPERTY INFORMATION**

Office 2,200 sq. ft. Loading: 2x 12'x14' drive-in doors Warehouse 4,730 sq. ft.

Total Rentable 6,930 sq. ft. Ceiling: 24' clear

Bonus: 2,200 sq. ft. concrete mezzanine Power: 400 amps @ 120/208 volts with glazing at **no charge** 