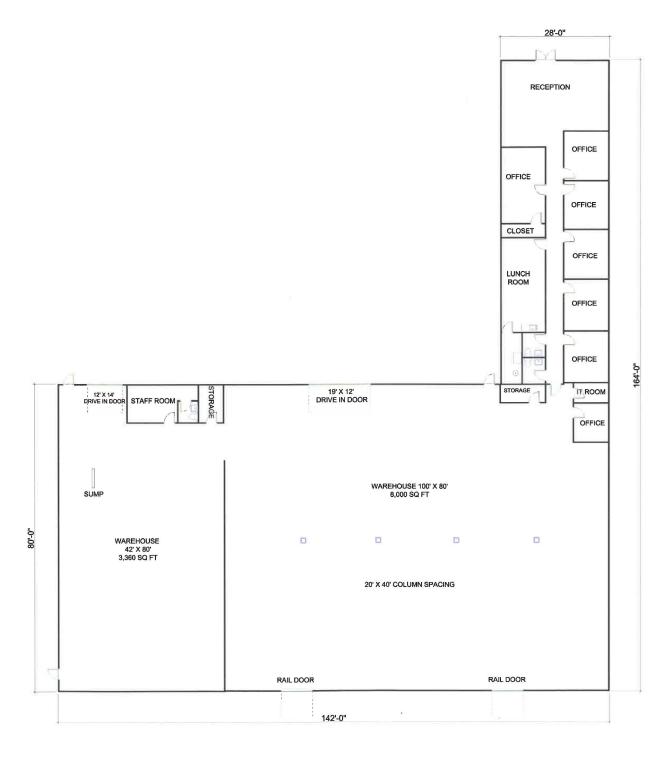

## PROPERTY INFORMATION

Site Size: 1.6 acres m/l Power: 400 amp @ 120-208 3 phase

Total Bldg Size: 13,712 sq. ft. m/l Sump: Yes

Office 2,342 sq. ft. m/l Warehouse 11,360 sq. ft. m/l Term: 5 years

Ceiling Height: 13'6" clear Lease Rate: \$13.50 psf (includes yard rental)

Loading: 1– 12'x12' drive-in Op Costs: \$3.75 psf (2020) Self-Managed

1– 19'x12' drive-in Available: Jul 1, 2020

Harvey Aronovich 403-560-2059 harvey@target-realty.com Bob Legros 403-809-7320 bob@target-realty.com