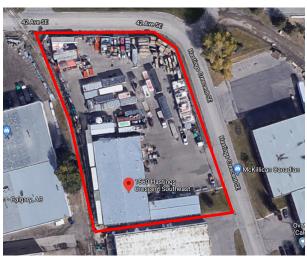

## **HIGHLIGHTS / FEATURES**

- Ideal central south location
- Easy access to Blackfoot, Deerfoot & Glenmore Trails
- Ideal for service and/or storage uses
- Approx. 1.2 acres of fenced and asphalt paved yard
- Recently renovated
- Zoning I-G

## PROPERTY INFORMATION

Site Size: 1.6 acres m/l Power: 400 amp @ 120-208 3 phase

Total Bldg Size: 13,712 sq. ft. m/l Sump: Yes

Office 2,342 sq. ft. m/l Warehouse 11,360 sq. ft. m/l Term: 5 years

Ceiling Height: 13'6" clear Lease Rate: \$13.50 psf (includes yard rental)