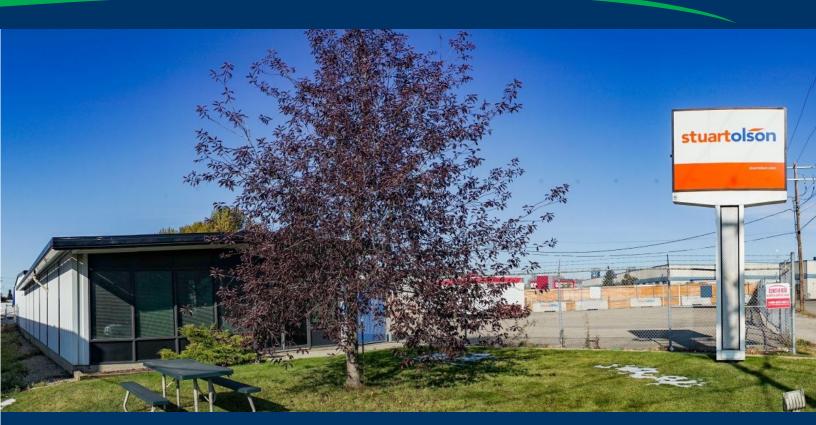

## **HIGHLIGHTS / FEATURES**

- Ideal central south location
- Easy access to Blackfoot, Deerfoot & Glenmore Trails
- Ideal for service and/or storage uses
- Approx. 1.2 acres of fenced and asphalt paved yard
- Recently renovated
- Zoning I-G

## PROPERTY INFORMATION

Site Size: 1.6 acres m/l Power: 400 amp @ 120-208 3 phase

Total Bldg Size: 13,712 sq. ft. m/l Sump: Yes

Office 2,342 sq. ft. m/l Warehouse 11,360 sq. ft. m/l Term: 5 years

Ceiling Height: 13'6" clear Lease Rate: \$13.50 psf (includes yard rental)