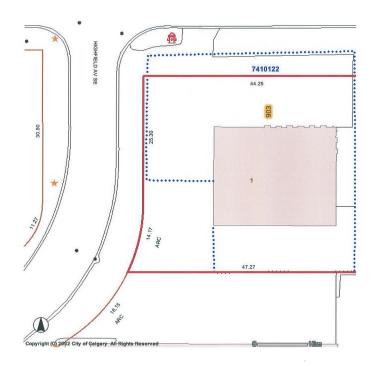

## >>> FREE STANDING BUILDING WITH EXPOSURE <<<

- Free standing building on 0.43 acres
- Great exposure to 42 Ave SE
- Convenient South Central location
- Ample parking and small yard area
- Ideal for auto service, detail, tire or glass businesses
- Additional 1,680 sq. ft. mezzanine storage at no charge

## PROPERTY INFORMATION

District: Manchester Industrial Electrical: 200 amp at 120-208 volt, 3 phase

Land Zoning: I-G Industrial General Ceiling Height: 18' clear at eaves

 Area Available:
 5,120 sq. ft.