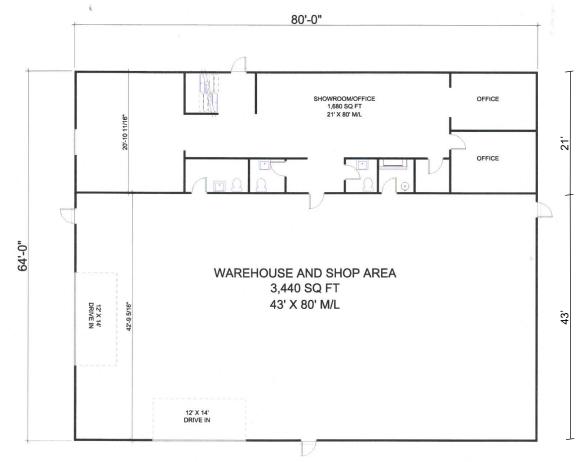

## PROPERTY INFORMATION

District: Manchester Industrial Electrical: 200 amp at 120-208 volt, 3 phase

Land Zoning: I-G Industrial General Ceiling Height: 18' clear at eaves

 Area Available:
 5,120 sq. ft.

 Showroom
 1,680 sq. ft.

 Shop
 3,440 sq. ft.

 Rental Rate:
 \$15.00 psf

Loading: 2– 12'x14' drive-in Op Costs: \$6.38 psf (2020)