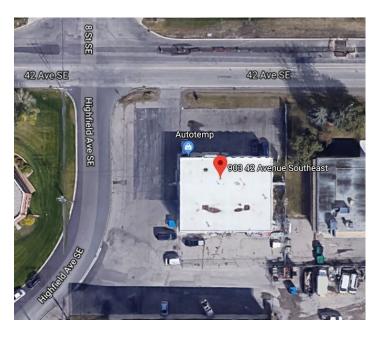

## >>> FREE STANDING BUILDING WITH EXPOSURE <<<

- Free standing building on 0.43 acres
- Great exposure to 42 Ave SE
- Convenient South Central location
- Ample parking and small yard area
- Ideal for auto service, detail, tire or glass businesses
- Additional 1,680 sq. ft. mezzanine storage at no charge

## Lease

Lease 903 - 42 Avenue SE

**Harvey Aronovich** 403-560-2059 harvey@target-realty.com

**Bob Legros** 403-809-7320 bob@target-realty.com

Commercial Real Estate Services

3, 7725 - 46 Street SE Calgary AB T2C 2Y5 403-253-3060 www.target-realty.com