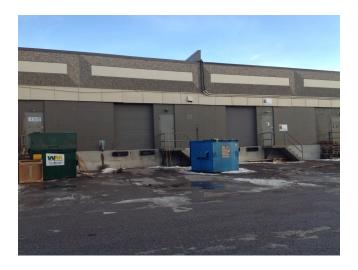

## <u>HIGHLIGHTS / FEATURES</u>

- Central location just off 58th Ave near Blackfoot Tr.
- Refurbished office space
- New T5 lighting in warehouse

- Ample parking
- Rare small dock loading bay close in

## PROPERTY INFORMATION

**Area Available:** 3,198 sq. ft.

1,260 sq. ft. Office Warehouse 1,938 sq. ft.

1 dock door Loading:

Power: 100 amp @ 120-208 3 phase Ceiling Height: 16'

Rental Rate: \$9.50 psf yr 1 with escalations