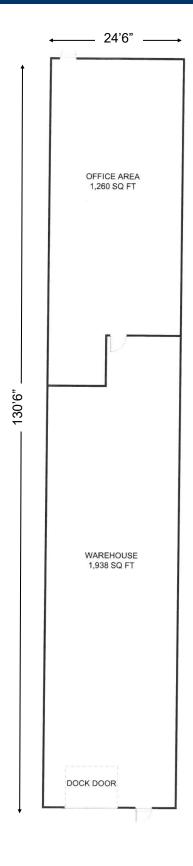

## PROPERTY INFORMATION

**Area Available:** 3,198 sq. ft.

1,260 sq. ft. Office Warehouse 1,938 sq. ft.

1 dock door Loading:

Power: 100 amp @ 120-208 3 phase Ceiling Height: 16'

Rental Rate: \$9.50 psf yr 1 with escalations