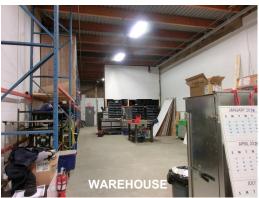

## <u>HIGHLIGHTS / FEATURES</u>

- Central location just off 58th Ave near Blackfoot Tr.
- Refurbished office space
- New T5 lighting in warehouse

- Ample parking
- Rare small dock loading bay close in

## PROPERTY INFORMATION

**Area Available:** 3,198 sq. ft.

1,260 sq. ft. Office Warehouse 1,938 sq. ft.

1 dock door Loading:

Power: 100 amp @ 120-208 3 phase Ceiling Height: 16'

Rental Rate: \$9.50 psf yr 1 with escalations