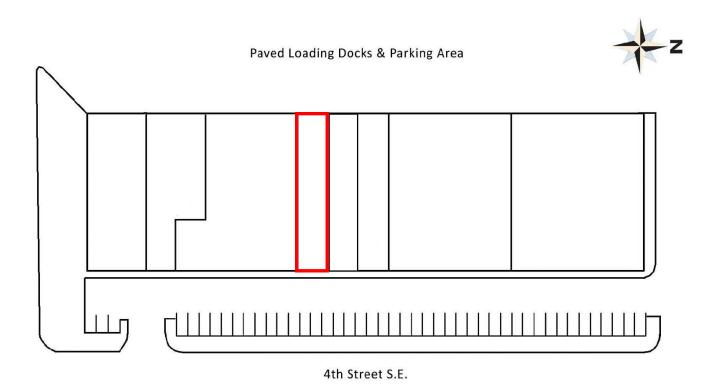

## PROPERTY INFORMATION

**Area Available:** 3,198 sq. ft.

1,260 sq. ft. Office Warehouse 1,938 sq. ft.

1 dock door Loading:

Power: 100 amp @ 120-208 3 phase Ceiling Height: 16'

Rental Rate: \$9.50 psf yr 1 with escalations