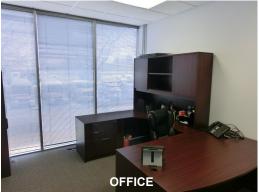

## <u>HIGHLIGHTS / FEATURES</u>

- Central location just off 58th Ave near Blackfoot Tr.
- Refurbished office space
- New T5 lighting in warehouse

- Ample parking
- Rare small dock loading bay close in

## PROPERTY INFORMATION

**Area Available:** 3,198 sq. ft.

1,260 sq. ft. Office Warehouse 1,938 sq. ft.

1 dock door Loading:

Power: 100 amp @ 120-208 3 phase Ceiling Height: 16'

Rental Rate: \$9.50 psf yr 1 with escalations