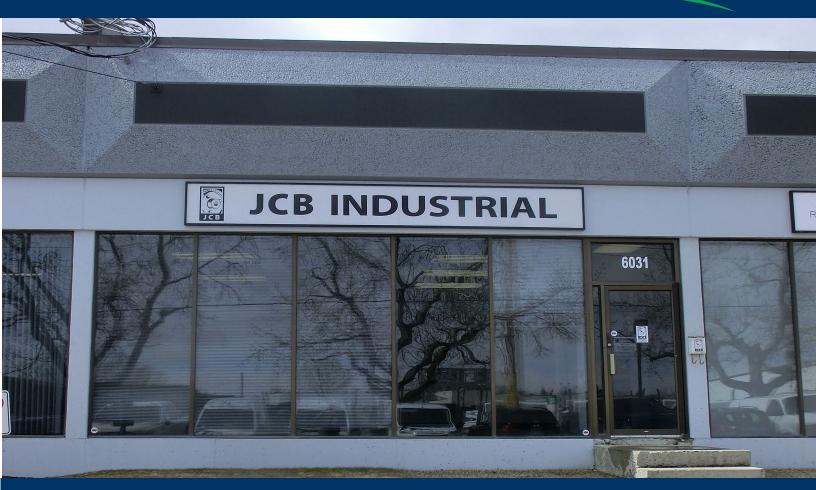

## <u>HIGHLIGHTS / FEATURES</u>

- Central location just off 58th Ave near Blackfoot Tr.
- Refurbished office space
- New T5 lighting in warehouse

- Ample parking
- Rare small dock loading bay close in

## PROPERTY INFORMATION

**Area Available:** 3,198 sq. ft.

1,260 sq. ft. Office Warehouse 1,938 sq. ft.

1 dock door Loading:

Power: 100 amp @ 120-208 3 phase Ceiling Height: 16'

Rental Rate: \$9.50 psf yr 1 with escalations