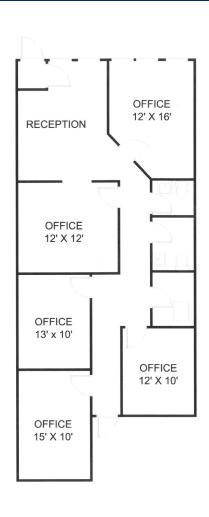

## <u>HIGHLIGHTS / FEATURES</u>

- Central location just off 58th Ave near Blackfoot Tr.
- Refurbished office space
- New T5 lighting in warehouse

- Ample parking
- Rare small dock loading bay close in