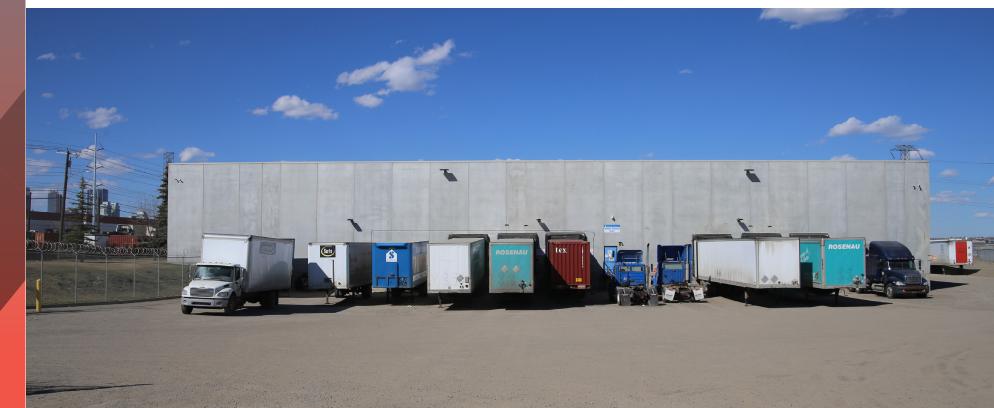

### PROPERTY DESCRIPTION

| ZONING:          | I-G (Industrial - General)                                                                            |  |  |
|------------------|-------------------------------------------------------------------------------------------------------|--|--|
| RENTABLE AREA:   | Office: 9,558 SF  Warehouse: 118,493 SF  Total: 128,051 SF  *Multiple demising options from 18,563 SF |  |  |
| SITE AREA:       | 9.02 Acres                                                                                            |  |  |
| LOADING:         | 2 x Dock (9'x12'), 8 x Dock (8'x10')<br>*Additional available                                         |  |  |
| POWER:           | Ample, to-suit                                                                                        |  |  |
| CEILING HEIGHT:  | 12'7" - 24'8" Clear                                                                                   |  |  |
| LEASE RATE:      | Market                                                                                                |  |  |
| OPERATING COSTS: | TBD                                                                                                   |  |  |
| AVAILABILITY:    | Immediately                                                                                           |  |  |

### Site Features

Good on-site parking, outdoor storage and ample trailer parking. 1 acre additional trailer storage and future development