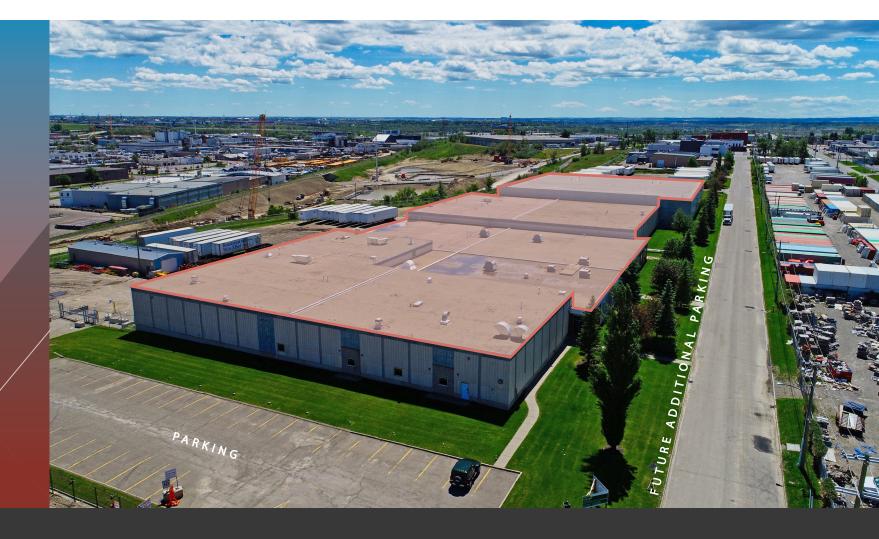

# 3636 11A STREET SE

Calgary, Alberta T2G 3H3

INDUSTRIAL WAREHOUSE SPACE WITH OFFICE

PRIME CENTRAL LOCATION

FLEXIBLE SIZE OPTIONS

### Central Market Location

Located in Highfield Industrial Park with good access to major road networks and ample amenities, directly adjacent to future Green Line LRT expansion

### Site Features

Good on-site parking, outdoor storage and ample trailer parking. 1 acre additional trailer storage and future development