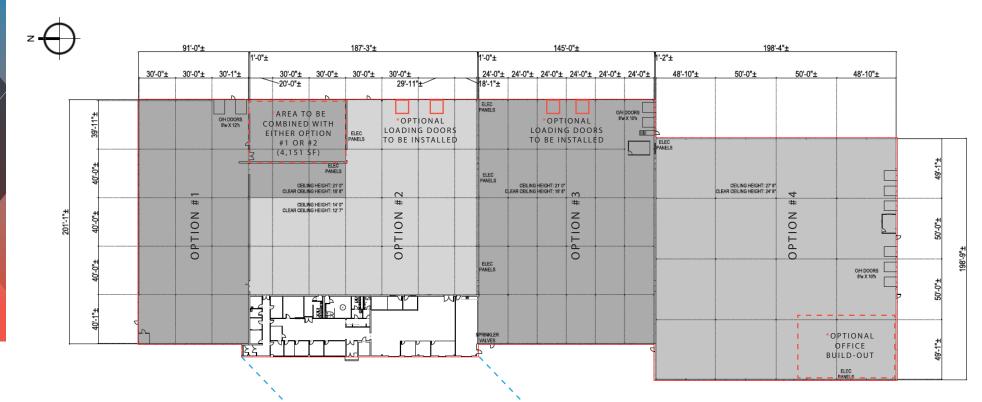

# DEMISING SUMMARY

FLEXIBLE LEASE OPTIONS AVAILABLE, LANDLORD

WILLING TO WORK WITH TENANT TO OPTIMIZE THE SPACE.

### OFFICE CAN BE ADDED TO ALL OPTIONS

|                 | RENTABLE<br>AREA (SF) | OFFICE<br>AREA (SF)  | LOADING                                      | CLEAR<br>HEIGHT |
|-----------------|-----------------------|----------------------|----------------------------------------------|-----------------|
| OPTION<br>ONE   | 18,568 - 22,714       | 5,100 - 9,558        | 2 x Drive-in<br>(9'x12')                     | 18'8"           |
| OPTION<br>TWO   | 26,305 - 30,456       | 4,458 - 9,558        | To-suit                                      | 12′7″ - 18′8″   |
| OPTION<br>THREE | 29,499                | 4,458 - 9,558        | 2 x Dock (8'x10')<br>*Additional to-suit     | 18′8″           |
| OPTION<br>FOUR  | 39,975                | To-suit with glazing | 6 x Drive-in (8'x10')<br>*Additional to-suit | 24'8"           |