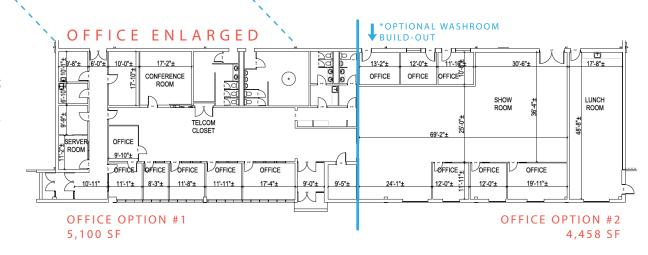

# DEMISING SUMMARY

FLEXIBLE LEASE OPTIONS AVAILABLE, LANDLORD

WILLING TO WORK WITH TENANT TO OPTIMIZE THE SPACE.

### OFFICE CAN BE ADDED TO ALL OPTIONS

|                 | RENTABLE<br>AREA (SF) | OFFICE<br>AREA (SF)  | LOADING                                      | CLEAR<br>HEIGHT |
|-----------------|-----------------------|----------------------|----------------------------------------------|-----------------|
| OPTION<br>ONE   | 18,568 - 22,714       | 5,100 - 9,558        | 2 x Drive-in<br>(9'x12')                     | 18'8"           |
| OPTION<br>TWO   | 26,305 - 30,456       | 4,458 - 9,558        | To-suit                                      | 12′7″ - 18′8″   |
| OPTION<br>THREE | 29,499                | 4,458 - 9,558        | 2 x Dock (8'x10')<br>*Additional to-suit     | 18′8″           |
| OPTION<br>FOUR  | 39,975                | To-suit with glazing | 6 x Drive-in (8'x10')<br>*Additional to-suit | 24'8"           |