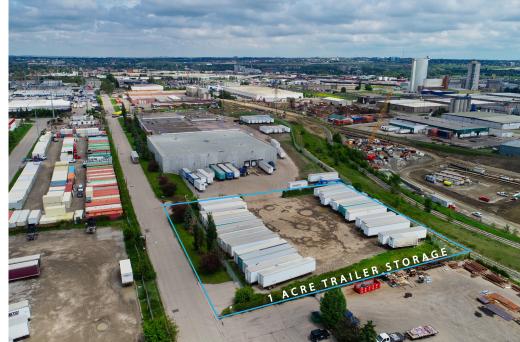

### Site Features

Good on-site parking, outdoor storage and ample trailer parking. 1 acre additional trailer storage and future development