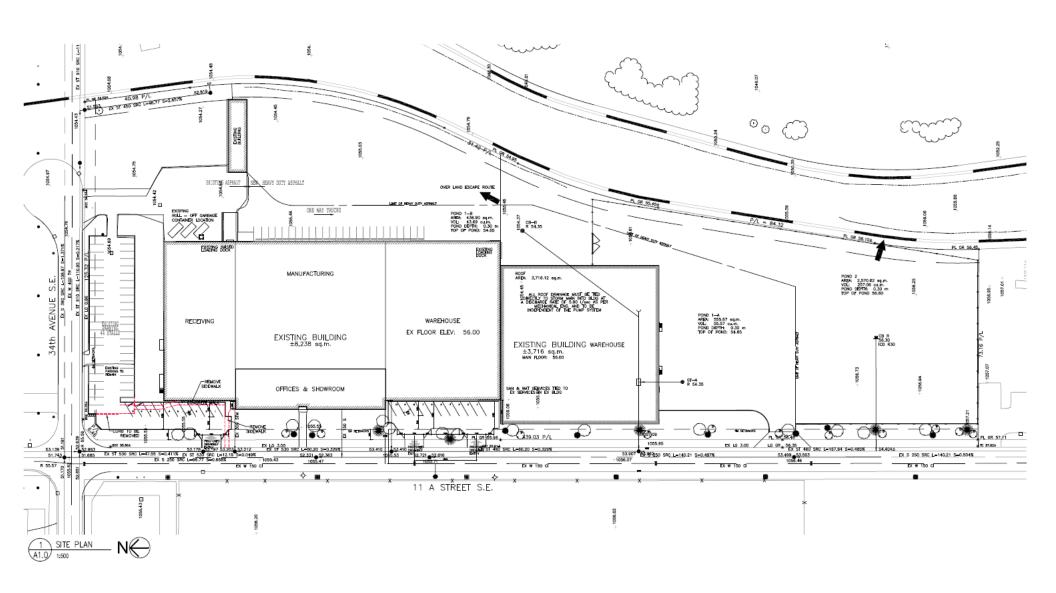

### PROPERTY DESCRIPTION

| ZONING:          | I-G (Industrial - General)                                                                            |  |  |
|------------------|-------------------------------------------------------------------------------------------------------|--|--|
| RENTABLE AREA:   | Office: 9,558 SF  Warehouse: 118,493 SF  Total: 128,051 SF  *Multiple demising options from 18,563 SF |  |  |
| SITE AREA:       | 9.02 Acres                                                                                            |  |  |
| LOADING:         | 2 x Dock (9'x12'), 8 x Dock (8'x10')<br>*Additional available                                         |  |  |
| POWER:           | Ample, to-suit                                                                                        |  |  |
| CEILING HEIGHT:  | 12'7" - 24'8" Clear                                                                                   |  |  |
| LEASE RATE:      | Market                                                                                                |  |  |
| OPERATING COSTS: | TBD                                                                                                   |  |  |
| AVAILABILITY:    | Immediately                                                                                           |  |  |

### • Multiple Demising Options Available

Various opportunities from 18,568 SF to 128,051 SF

### Site Features

Good on-site parking, outdoor storage and ample trailer parking. 1 acre additional trailer storage and future development

# DEMISING SUMMARY

FLEXIBLE LEASE OPTIONS AVAILABLE, LANDLORD

WILLING TO WORK WITH TENANT TO OPTIMIZE THE SPACE.

### OFFICE CAN BE ADDED TO ALL OPTIONS

|                 | RENTABLE<br>AREA (SF) | OFFICE<br>AREA (SF)  | LOADING                                      | CLEAR<br>HEIGHT |
|-----------------|-----------------------|----------------------|----------------------------------------------|-----------------|
| OPTION<br>ONE   | 18,568 - 22,714       | 5,100 - 9,558        | 2 x Drive-in<br>(9'x12')                     | 18'8"           |
| OPTION<br>TWO   | 26,305 - 30,456       | 4,458 - 9,558        | To-suit                                      | 12′7″ - 18′8″   |
| OPTION<br>THREE | 29,499                | 4,458 - 9,558        | 2 x Dock (8'x10')<br>*Additional to-suit     | 18′8″           |
| OPTION<br>FOUR  | 39,975                | To-suit with glazing | 6 x Drive-in (8'x10')<br>*Additional to-suit | 24'8"           |